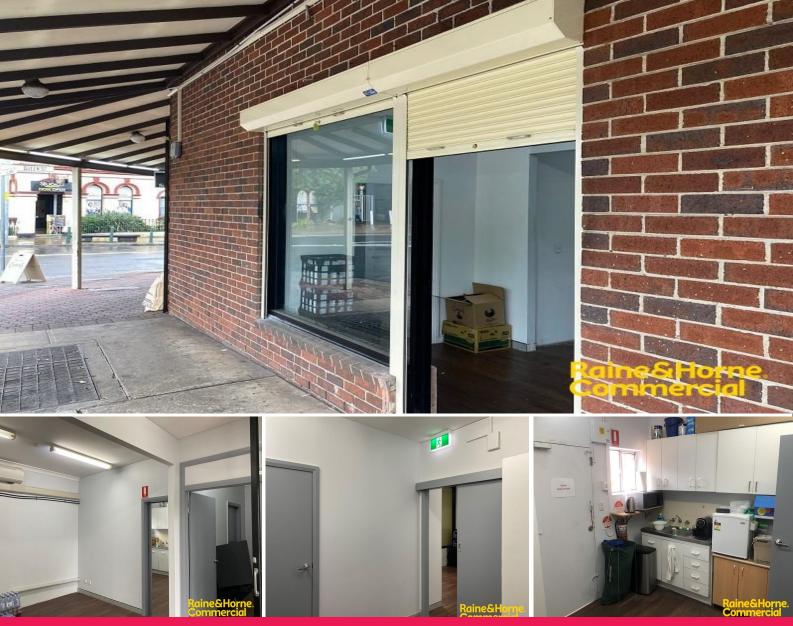

## Affordable SUB LEASE Opportunity With Amazing Exposure To Queen Street

This property is ideally located on Queen Street, positioned right across from Campbelltown Mall, allowing for high exposure to pedestrian foot traffic. Easy access is provided to all essential services including the bus & rail interchange.

? 42m?\* - Area totalling

? Prime corner position

- ? Flexible sub-lease with caf? sub-lessor
- ? High amounts of pedestrian traffic
- ? Well presented internally

For more information on

Retail FOR LEASE

42sqm