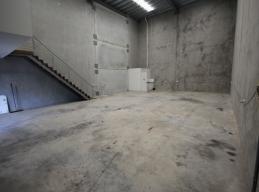

This warehouse offers a minimum 6 metre height, a large electric roller door. easy drive around access and a modern office. There is one undercover parking space and multiple on-site parking spaces.

The warehouse is a low-maintenance tilt slab construction with a kitchenette and disabled amenities.