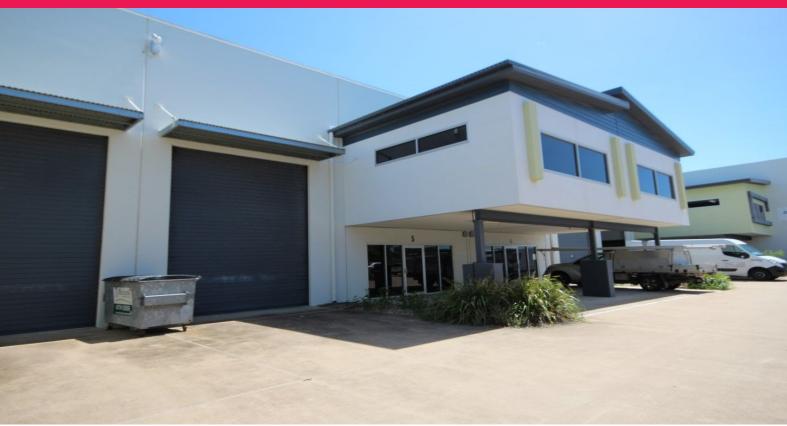

Unit 5/585 Ingham Road, Mount St John QLD 4818

## **High Clearance Warehouse Unit**

Linear Industrial Park is a modern warehouse complex located at 585 Ingham Road.

Unit 5 offers a 196 sqm floor plate with an additional 42 sqm open plan mezzanine office.

This warehouse offers a minimum 6 metre height, a large electric roller door. easy drive around access and a modern office. There is one undercover parking space and multiple on-site parking spaces.

The warehouse is a low-maintenance tilt slab construction with a kitchenette and disabled amenities.