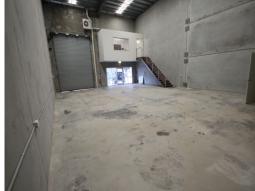

This warehouse offers a minimum 6 metre height, a large electric roller door. easy drive around access and a modern office. There is one undercover parking space and multiple on-site parking spaces.

The warehouse is a low-maintenance tilt slab construction with a kitchenette and disabled amenities.