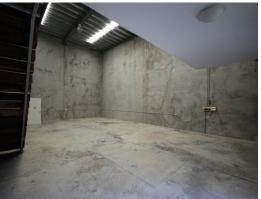

This warehouse offers a minimum 6 metre height, a large electric roller door. easy drive around access and a modern office. There is one undercover parking space and multiple on-site parking spaces.

The warehouse is a low-maintenance tilt slab construction with a kitchenette and disabled amenities.