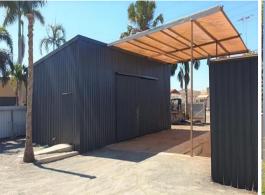

## Yard, Shed, Offices and Accommodation

Are you looking for a property that has a shed, offices, accommodation and hardstand?

Well, look no further than 13 Harwell, this much-loved property has been owner occupied for the last few years and it shows. The property is well presented, with the addition of tropical gardens, mango tree and artificial grass, all of which creates your own little oasis in the hussle and bustle of busy Wedgefield.

Property features: 1250sqm Industrial block Fully Fenced with front sliding gates Additional shed at rear

To arrange an inspect

Industrial FOR LEASE