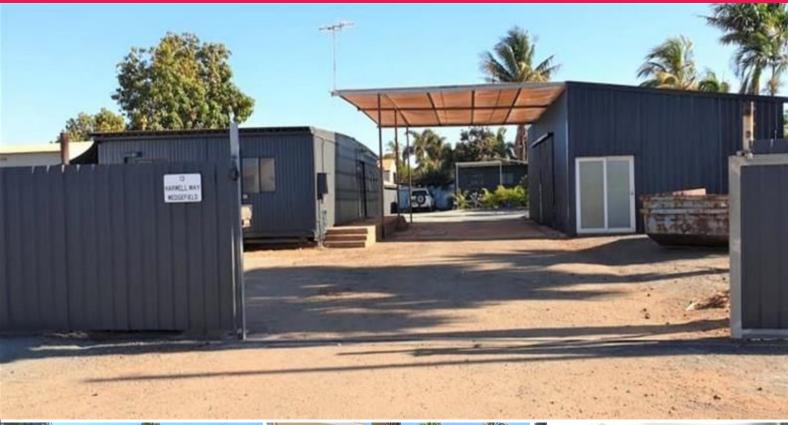

## Yard, Shed, Offices and Accommodation

Are you looking for a property that has a shed, offices, accommodation and hardstand?

Well, look no further than 13 Harwell, this much-loved property has been owner occupied for the last few years and it shows. The property is well presented, with the addition of tropical gardens, mango tree and artificial grass, all of which creates your own little oasis in the hussle and bustle of busy Wedgefield.

Property features: 1250sqm Industrial block Fully Fenced with front sliding gates Additional shed at rear

To arrange an inspect

Industrial FOR LEASE