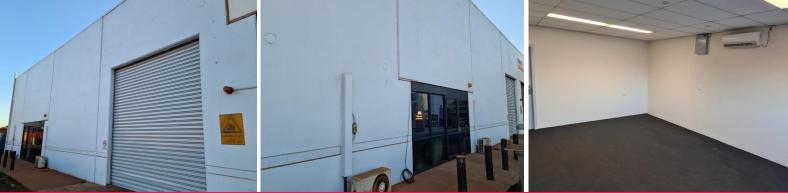

## Large Workshop with office in Port

This fantastic property in the heart of Port Hedland offers a multitude of industrial uses. Offering a quality 410 sqm (approx.) workshop with electric roller doors, including office kitchen and amenities.

Property features: 410 sqm (approx.) warehouse/office Large reception/open office space Two separate managers offices Workshop kitchen/crib room Male and Female amenities Customer/staff parking at the front of property Property next door/behind Auslec