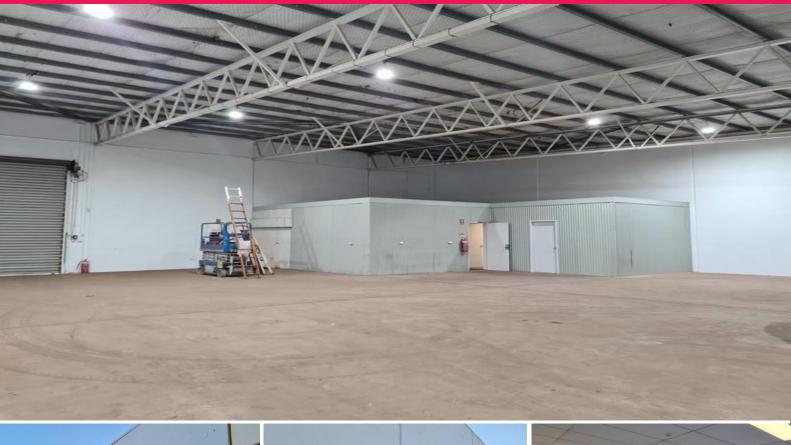

## Large Workshop with office in Port

This fantastic property in the heart of Port Hedland offers a multitude of industrial uses. Offering a quality 410 sqm (approx.) workshop with electric roller doors, including office kitchen and amenities.

Property features: 410 sqm (approx.) warehouse/office Large reception/open office space Two separate managers offices Workshop kitchen/crib room Male and Female amenities Customer/staff parking at the front of property Property next door/behind Auslec