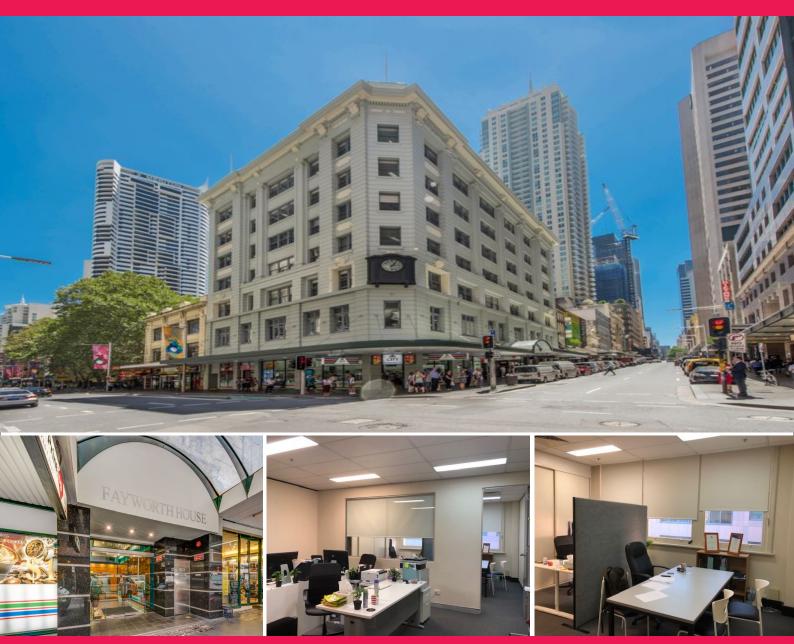

Level 4/379-383 Pitt Street, Sydney NSW 2000

## Prime CBD Office 53m2 Opposite World Square

- \* Approx. 53sqm
- \* Prime CBD office for professionals
- \* Open plan with one partitioned meeting room
- \* Ample natural light
- \* Near Town Hall stations, Downing Centre & Opposite World Square

Location

Description

379-383 Pitt Street is a 7 storey building comprising basement, ground floor retail and six office floors. Construction is cavity brick with timber floors. Each floor is serviced by two modern lifts. Male and female and tea room amenities are located on each floor. Each suite has its own air c