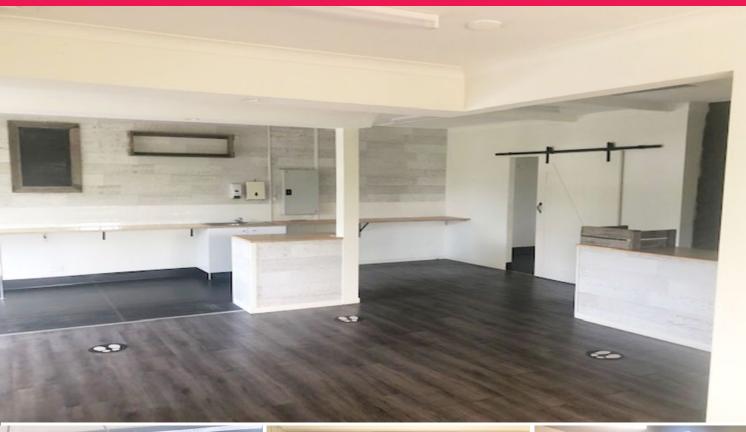

## TOURISM OPPORTUNITY AT THE BIG BANANA

Formally the Cheese Making Workshop, this tenancy is fitted out to a high standard. It presents a wonderful opportunity for a tourism related business to benefit from the exposure of The Big Banana.

Additional key features of the tenancy include:

- Approx. 180sqm
- Mixture of open plan and offices
- The tenancy also has access to sheltered decks
- Stainless steel food preparation area
- Commercial grade lino flooring
- Own amenities
- Large on site carpark
- Quality neighbouring