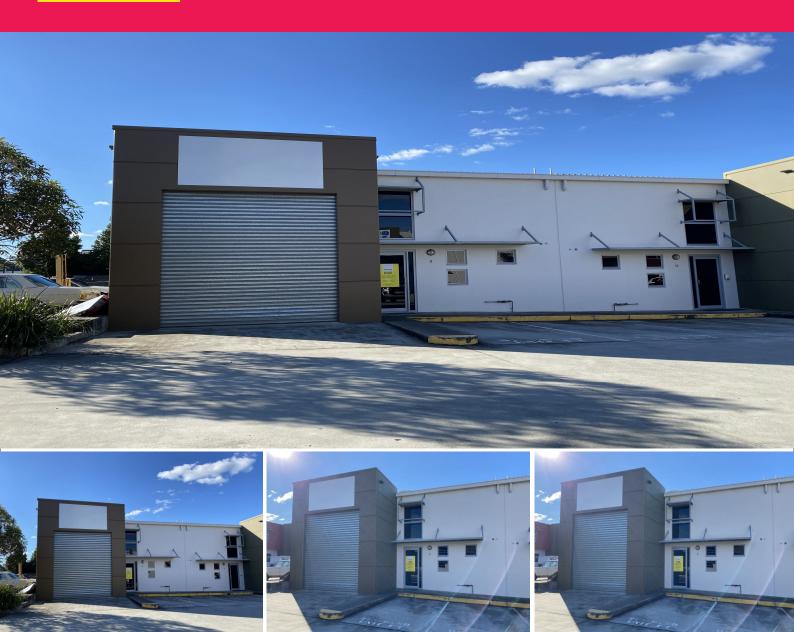

## Modern Warehouse/Workshop

Ray White Commercial Bayside is pleased to present to the market For Lease, Unit 11, 5-11 Jardine Drive, Redland Bay. This modern industrial unit of concrete tilt slab construction is suitable for a range of uses and is available for occupation now. Further details include:

- 155sqm\* Warehouse/workshop
- Front electric container height roller door access
- Front pedestrian glass door access
- Self-contained disability compliant toilet
- 3 phase power
- Fully secured lock-up compound with gated security at night
- Available 1st January 2022