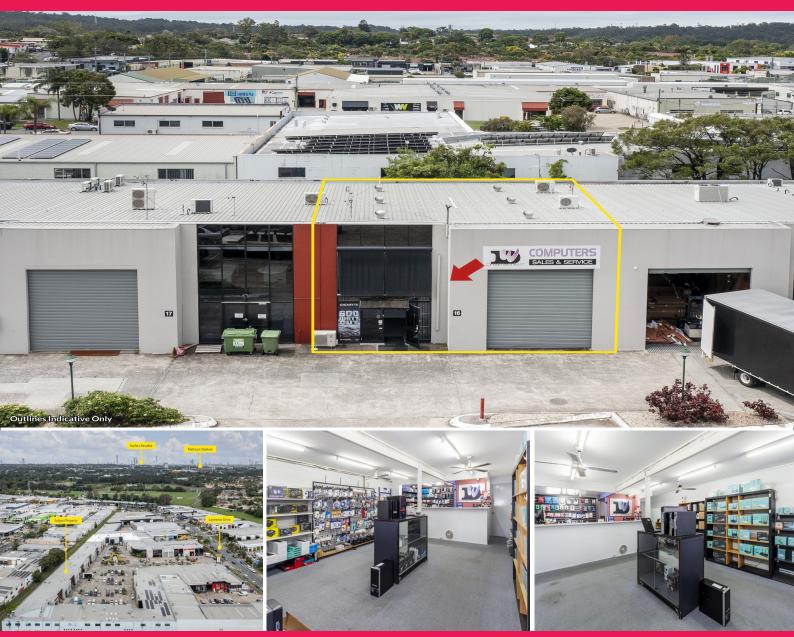

## 16/12-20 Lawrence Drive, Nerang QLD 4211

## **Tenanted Investment In Sought after Location**

- \* 184m2\* ground floor with office and warehouse
- \* Additional mezzanine open plan office space
- \* Individual office on mezzanine as well
- \* Tenant in place until January 2024
- \* Own amenities and kitchenette
- \* Air-conditioned throughout
- \* 4 allocated car parks with street parking available
- \* nbn Hybrid Fibre Coaxial (HFC) available
- \* Don't miss out on this opportunity, will be sold!