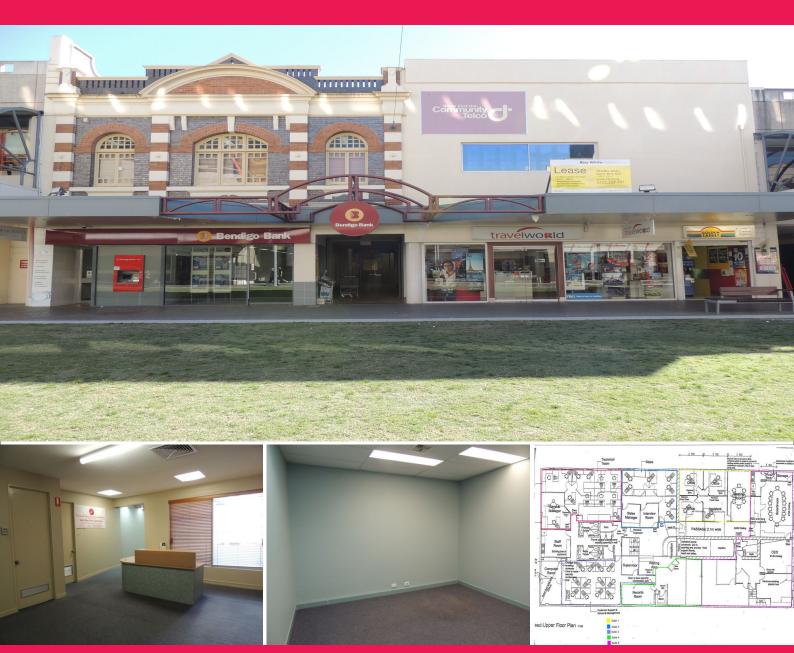

### **Cheapest Office Space Around**

- \* 155m2\* Office space
- \* 3 Individual offices
- \* Shared kitchen and amenities
- \* Located in Ipswich CBD
- \* You won't find better value
- \* Don't be afraid to mention a figure

#### Offices

FOR LEASE

Present all offers

155sqm