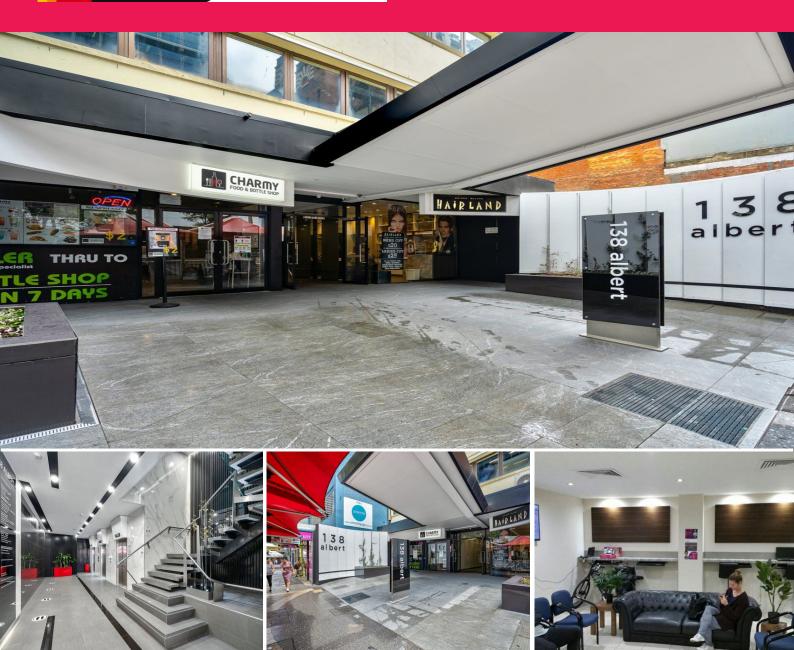

## LJ Hooker Commercial

21-24/138 Albert Street, Brisbane QLD 4000

## Prime 200 - 420sqm Office InUnbeatable Position.

Situated in the heart of the CBD, surrounded by amenities.

- \* Located on the doorstep of the new Cross-River-Rail being developed
- \* Level 8 suite currently fitted out and ready to go
- \* 200-420sqm available
- \* Fully air conditioned, data and power cabled.
- \* Abundance of natural light
- \* 1 block from Queen St Mall, Myer Centre, short distance to Central Station
- $^{\star}$  Contact Exclusive Agent, Manoli Nicolas on 0400 082 170 for an inspection today