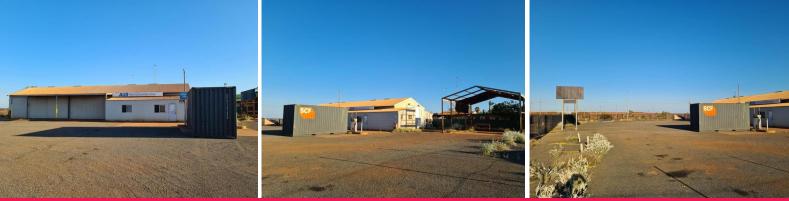

## Great location with dual access, large workshop and offices

Located in the commercial and industrial hub of Wedgefield this property is in prime location with excellent road frontage for unparalleled signage potential, creating brand awareness for all passing traffic throughout the area.

This property comprises of 2620sqm (approx.) of well laid out yard with dual access, a large workshop with potential to drive through, wash-down bay, plenty of office space and amenities.

Property features: 2620 sqm (approx) industrial block Cnr Harwell and Cajarina Road Dual access, with concrete cross overs 65 sqm (approx) recept Industrial FOR LEASE