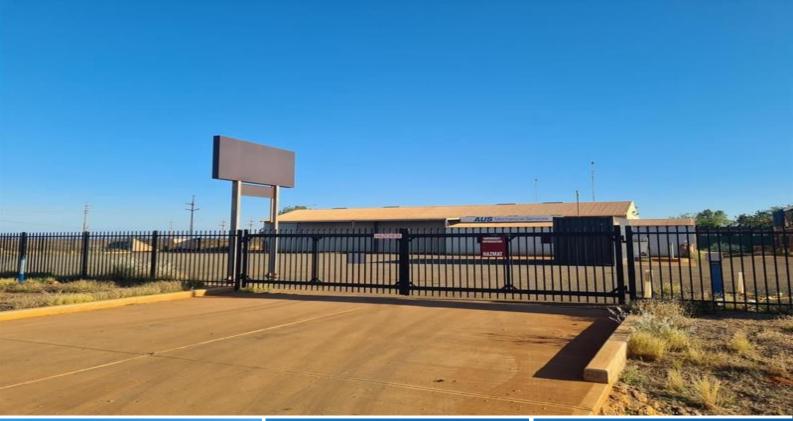

## Great location with dual access, large workshop and offices

Located in the commercial and industrial hub of Wedgefield this property is in prime location with excellent road frontage for unparalleled signage potential, creating brand awareness for all passing traffic throughout the area.

This property comprises of 2620sqm (approx.) of well laid out yard with dual access, a large workshop with potential to drive through, wash-down bay, plenty of office space and amenities.

Property features: 2620 sqm (approx) industrial block Cnr Harwell and Cajarina Road Dual access, with concrete cross overs 65 sqm (approx) recept Industrial FOR LEASE