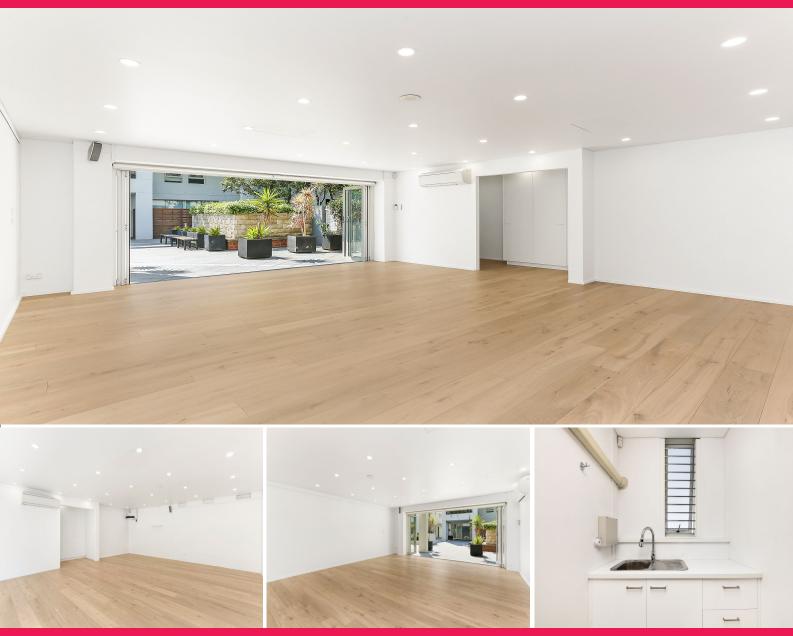

# Stylish Renovated Commercial Suite set in Leafy Sun Drenched Court Yard

This stylish, newly renovated ground floor 52sqm suite is set in a leafy sun drenched court yard.

This gorgeous suite has the flexibility to be used as a creative, retail or commercial office space, with bifolding doors opening onto a unique tranquil courtyard with exclusive rights to occupy 10sqm of the immediate outdoor area.

Located within a short stroll to the bustling Grounds of Alexandria and the community hub of restaurants and cafe

Retail

FOR LEASE

52sqm