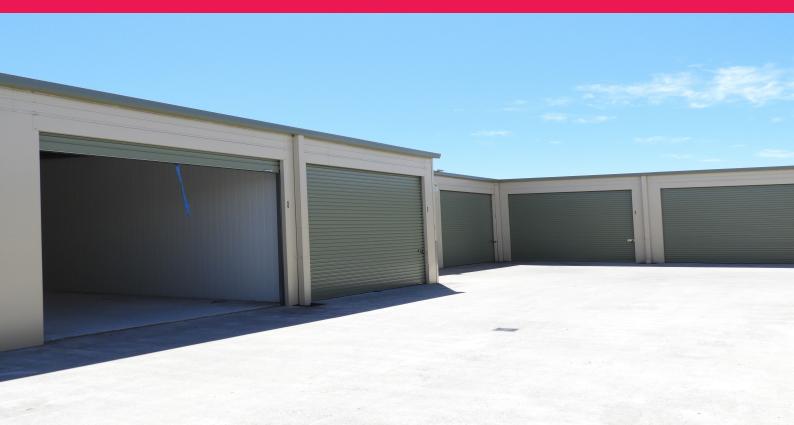

## STORAGE UNIT WITH DRIVE UP ACCESS

Located on the corner of Ethel Ave and Miles Street, Brookvale. Only 100 metres from the corner of Harbord Road with outstanding access to both Dee Why and Manly.

CONVENIENT & SECURE STORAGE FACILITY

Located in an outstanding central position only 50 metres to the corner of Harbord Road in Brookvale's Industrial hub.

Well positioned top floor storage unit offering 26sqm of floor area, 8 metres long and suitable to store two small vehicles. Ideal open-air level with direct vehicle access to your door.

Featuring, roller door access, 3.5 metre clearance, light and power, flexible security access 24 hours a day plus

Industrial FOR LEASE \$200 + GST per week 26sqm

Sam Donato

sam@shorecp.com.au