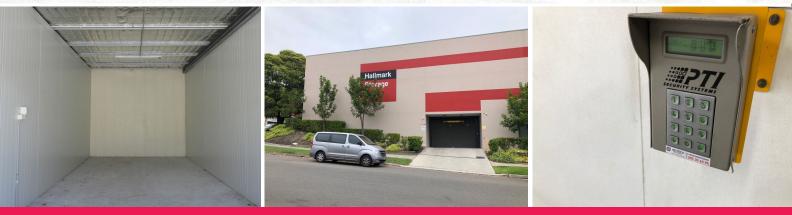

## STORAGE UNIT WITH DRIVE UP ACCESS

Located on the corner of Ethel Ave and Miles Street, Brookvale. Only 100 metres from the corner of Harbord Road with outstanding access to both Dee Why and Manly.

CONVENIENT & SECURE STORAGE FACILITY

Located in an outstanding central position only 50 metres to the corner of Harbord Road in Brookvale's Industrial hub.

Well positioned top floor storage unit offering 26sqm of floor area, 8 metres long and suitable to store two small vehicles. Ideal open-air level with direct vehicle access to your door.

Featuring, roller door access, 3.5 metre clearance, light and power, flexible security access 24 hours a day plus

Industrial FOR LEASE \$200 + GST per week 26sqm

Sam Donato

sam@shorecp.com.au