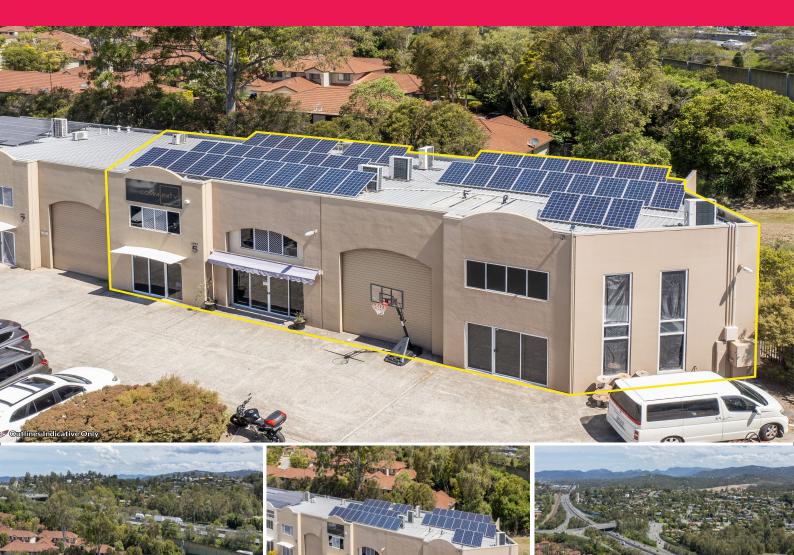

## **Motivated Owner Seeks Your Offer**

On the market for the first time in over 12 years, this 316m2\* property is in a prime location next to the M1 Motorway, providing easy access to the north and south.

## Featuring:

- ? 218m2\* ground floor area
- ? Additional 98m2\* carpeted mezzanine
- ? Split system air conditioning
- ? Amenities including 4 toilets & full kitchenette
- ? 6 allocated car parking spaces
- ? Ready for new owner occupier or astute investor

Industrial FOR SALE

316sqm