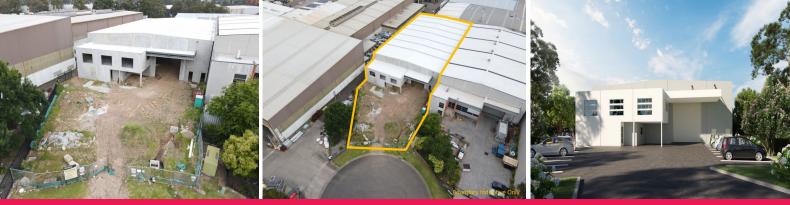

## 16 Montore Road, Minto NSW 2566

## SOLD !!!! CONSTRUCTION UNDERWAY | New Freestanding Factory & Office

This property is ideally located within the cul-de-sac of Montore Road, just off Airds Road, Minto. The subject property provides direct access to the M5 & M7 Motorways and the greater Sydney Road network via Campbelltown Road. Also within walking distance to Minto Railway Station.

? 1,747m?\* Freestanding Factory under construction

- ? Site area totalling 2,530m?\*
- ? Full height concrete panel construction
- ? 8.5 metre plus internal clearance
- ? Excellent truck and vehicle access
- ? IN1 Industrial Zoning