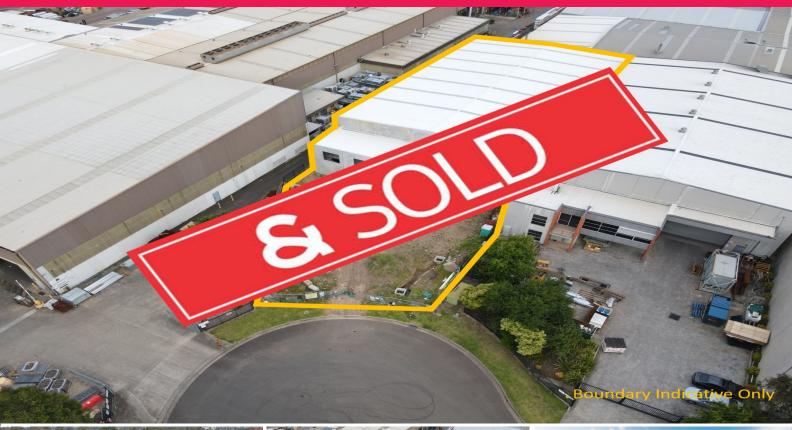

## 16 Montore Road, Minto NSW 2566

## SOLD !!!! CONSTRUCTION UNDERWAY | New Freestanding Factory & Office

This property is ideally located within the cul-de-sac of Montore Road, just off Airds Road, Minto. The subject property provides direct access to the M5 & M7 Motorways and the greater Sydney Road network via Campbelltown Road. Also within walking distance to Minto Railway Station.

? 1,747m?\* Freestanding Factory under construction

- ? Site area totalling 2,530m?\*
- ? Full height concrete panel construction
- ? 8.5 metre plus internal clearance
- ? Excellent truck and vehicle access
- ? IN1 Industrial Zoning