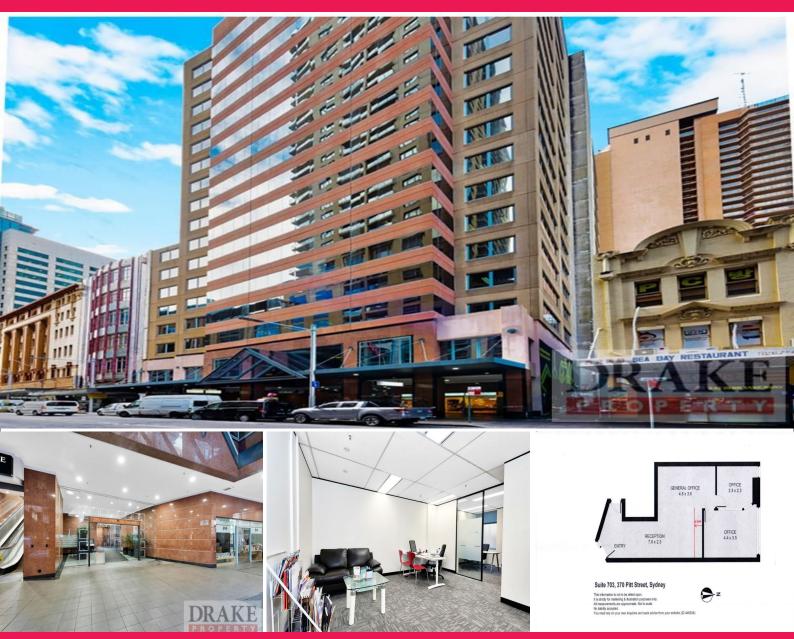

## Professional Office For Lease! Close to Trains, Metro and Courts

Contemporary style, modern office in "the Chambers" is offered for lease. With close proximity to Town Hall, Museum, Local Courts and World Square, it will appeal to small or medium size, professional practice searching for quality and convenience.

It features:

- \* Approx. 58m2
- \* One board room and one manager room, each enjoying natural light
- \* Reception plus open area
- \* Secure and exceptionally well maintained building

The Chambers is an 18 story building comprising 15 office floors above 2 retail floors and a shopping arcade which inter-connects with the property to the rear providing access to Castlereagh Street. The

Offices FOR LEASE Contact Agent 58sqm

David Shao 0492 929 791 david@drakeproperty.com Joy Huang 0420 314 838 joy@drakeproperty.com