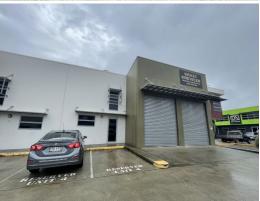

## 4/5-11 Jardine Drive, Redland Bay QLD 4165

## INDUSTRIAL UNIT IN REDLAND BAY

Ray White Commercial Bayside are pleased to present to the market For Lease, Unit 4, 5-11 Jardine Drive, Redland Bay. This modern industrial unit of concrete tilt slab construction is a perfect entry-level unit. Further details include:

- 112sqm\* bare shell warehouse/workshop
- Self-contained disability compliant toilet & sink unit
- 3 phase power
- Exclusive car parks + ample visitor parking available
- Front electric container height roller door access with additional pedestrian door access
- Fully secured lock-up compound with gated security at night