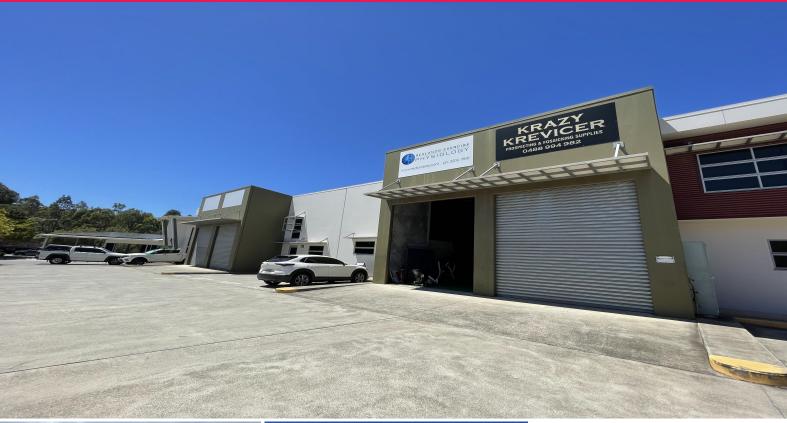

## 4/5-11 Jardine Drive, Redland Bay QLD 4165

## INDUSTRIAL UNIT IN REDLAND BAY

Ray White Commercial Bayside are pleased to present to the market For Lease, Unit 4, 5-11 Jardine Drive, Redland Bay. This modern industrial unit of concrete tilt slab construction is a perfect entry-level unit. Further details include:

- 112sqm\* bare shell warehouse/workshop
- Self-contained disability compliant toilet & sink unit
- 3 phase power
- Exclusive car parks + ample visitor parking available
- Front electric container height roller door access with additional pedestrian door access
- Fully secured lock-up compound with gated security at night