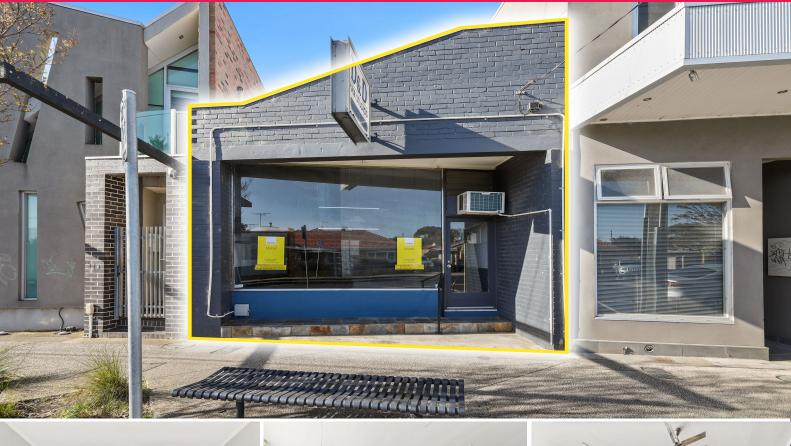

## Prime leasing opportunity in Hughesdale!

Ray White Commercial Oakleigh are pleased to offer for lease 115 Kangaroo Road, located on the tightly held Kangaroo Road retail strip. The property is surrounded by supporting businesses such as Temperance Society & Happy Hands Massage. The property lends itself to a number of business opportunities (STCA).

The property is strategically located within the South-East corridor of Metropolitan Melbourne accessible via Dandenong Road, North Road, Warrigal Road and the Monash Freeway (M1) whilst being only 2km\* from the Iconic Chadstone Shopping Centre.

Property Features Include:

? Total building area

Retail FOR LEASE

55sqm