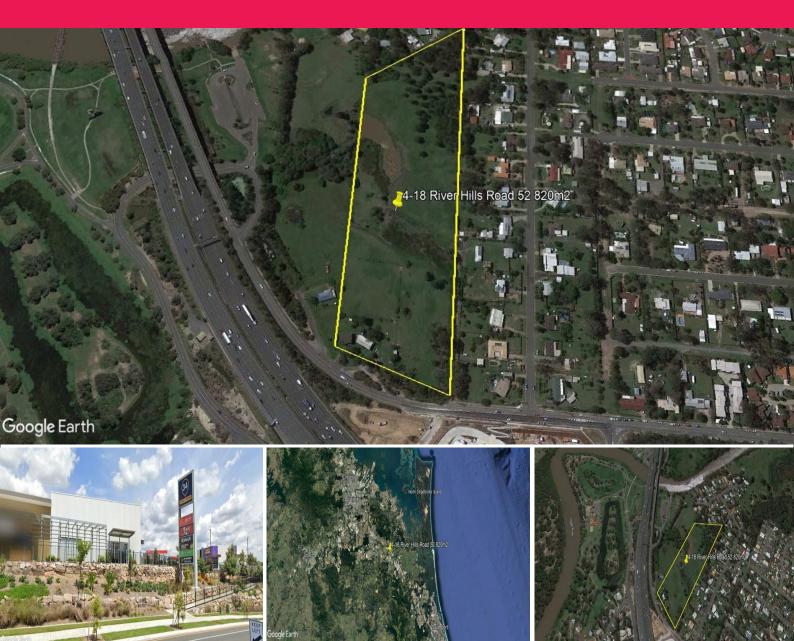

4-18 River Hills Road, Eagleby QLD 4207

## Prime location! 52820m2 Half way between Brisbane and the Gold Coast

Please use code 100136# when calling in to be connected to the owner.

Located halfway between Brisbane and the Gold Coast for easy commuting to both. Close to the highway for easy access.

There has been a large development on the opposite side of the road with more stores coming soon. The existing development includes:

- \* KFC
- McDonalds
- \* Carl's JR
- \* Zarraffa's Coffee Shop
- \* Service Stat