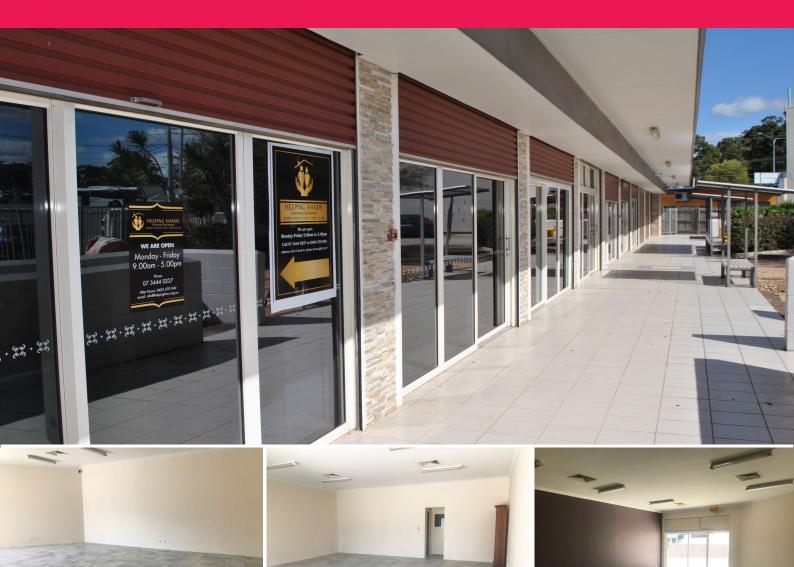

### 122m2\* RETAIL/ OFFICE/ MEDICAL

? 9B Certificate in place - authorised capacity of 360 students, perfect for RTOs and CRICOS training providers

Disabled access

- ? Units 2 & 3 can be combined to form a total area of 244m2\*
- ? Ideal for hair dresser, dentist, training college and variety of other businesses
- ? Ducted air-conditioning throughout
- ? Ample secure basement car parking
- ? Kitchenette with meals area
- ? Self contained Male & Female amenities
- ? Signage opportunity available

(Approximately \*)

Retail

FOR LEASE

122sqm