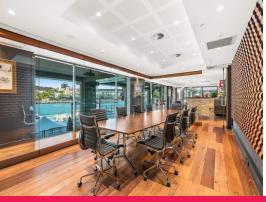

- Standalone premium office suite with balcony and direct water views
- Internal kitchen, bar and private bathroom facilities
- Exposed ceilings, timber floors, existing furniture
- Vacant now for direct lease, flexible terms