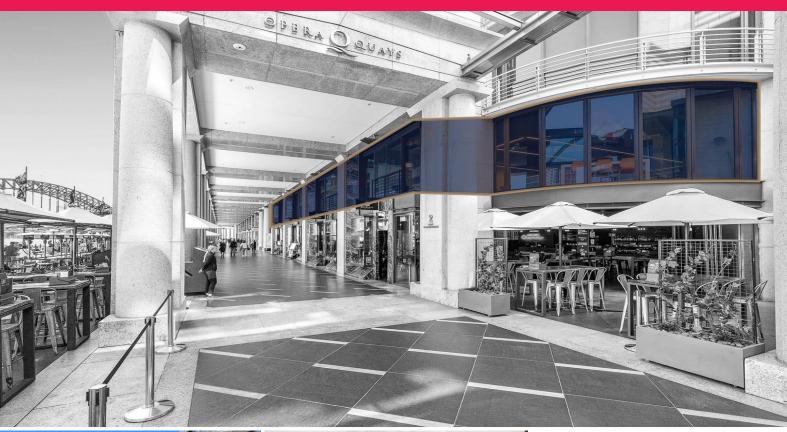

## Harbour views over Circular Quay

Premium waterfront property that boasts stunning views surrounded by Australia's most iconic landmarks. The building is a part of the esteemed Bennelong development and surrounded by Sydney's best restaurants and bars.

- Standalone premium office suite with balcony and direct water views
- Internal kitchen, bar and private bathroom facilities
- Exposed ceilings, timber floors, existing furniture
- Vacant now for direct lease, flexible terms