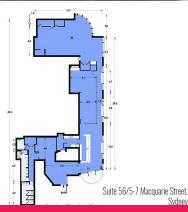

# Ray White.









# Level 1/3 Macquarie Street, Sydney NSW 2000

## Harbour views over Circular Quay

Premium waterfront property that boasts stunning views surrounded by Australia's most iconic landmarks. The building is a part of the esteemed Bennelong development and surrounded by Sydney's best restaurants and bars.

- Standalone premium office suite with balcony and direct water views
- Internal kitchen, bar and private bathroom facilities
- Exposed ceilings, timber floors, existing furniture
- Vacant now for direct lease, flexible terms

Offices
FOR LEASE
Please call for pricing
418sqm

### Ray White.

#### **Anthony Harris**

aharris@raywhite.com