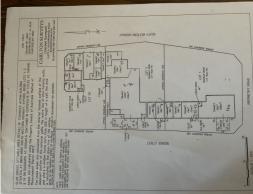

Byford is the fastest-growing area in Australia according to the Serpentine Jarrahdale council website. This 350 m? retail space can be used for multiple purposes such as retail, offices, medical services etc.

Fully air-conditioned suspended ceilings lunchroom and office space it also has a rear roller door for back dock area.

Don't miss out on this

Retail FOR LEASE \$105,000 plus Outgoings 350sqm

No Agent Property -