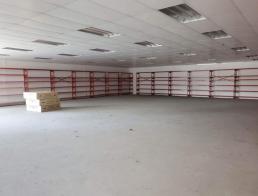

Byford is the fastest-growing area in Australia according to the Serpentine Jarrahdale council website. This 350 m? retail space can be used for multiple purposes such as retail, offices, medical services etc.

Fully air-conditioned suspended ceilings lunchroom and office space it also has a rear roller door for back dock area.

Don't miss out on this

Retail FOR LEASE \$105,000 plus Outgoings 350sqm

No Agent Property -