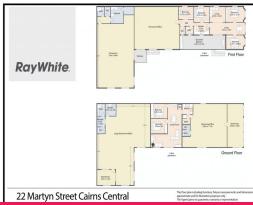

## Ray White.

22 Martyn Street, Parramatta Park QLD 4870

## **Substantial High Profile Two Level Investment**

Key features include:

- ? Prime real estate on highly sought-after Martyn Street
- ? Old Queenslander conversion comprising mix of commercial and residential
- ? Ground floor: retail shop/studio, large office/studio space, 2br apartment
- ? Upstairs:  $2 \, x$  large office/studio spaces, 4-bedroom apartment
- ? Total land area of 810sqm
- ? Situated on the city fringe only minutes to Cairns CBD.