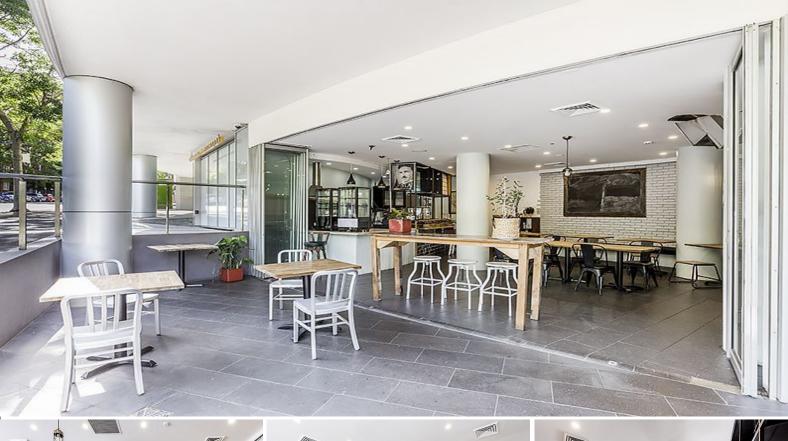

## **Ground/8 Greenknowe Avenue**

The Manhattan building completed circa. 2003 is situated approximately 150 metres from Macleay Street. The retail shop has an exclusive use area at the front of the premises for outdoor seating, plus grease trap, excellent bathroom and kitchen amenities with liquor license for trading until 10:00pm also potentially available.

- Ground level retail/commercial premises now available for lease  $% \left( 1\right) =\left( 1\right) \left( 1\right) \left$
- Total area 172sqm (as per strata plan) with near new cafe fit out
- Internal 125sqm plus basement storage 18sqm and 2 car spaces
- Inspect by prior appointment