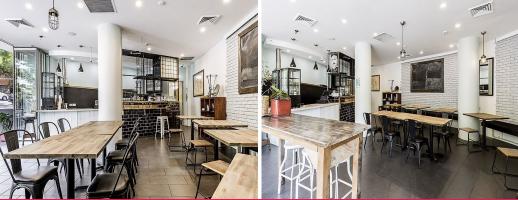

## **Ground/8 Greenknowe Avenue**

The Manhattan building completed circa. 2003 is situated approximately 150 metres from Macleay Street. The retail shop has an exclusive use area at the front of the premises for outdoor seating, plus grease trap, excellent bathroom and kitchen amenities with liquor license for trading until 10:00pm also potentially available.

- Ground level retail/commercial premises now available for lease  $% \left( 1\right) =\left( 1\right) \left( 1\right) \left$
- Total area 172sqm (as per strata plan) with near new cafe fit out
- Internal 125sqm plus basement storage 18sqm and 2 car spaces
- Inspect by prior appointment