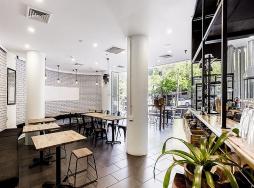

## **Ground/8 Greenknowe Avenue**

The Manhattan building completed circa. 2003 is situated approximately 150 metres from Macleay Street. The retail shop has an exclusive use area at the front of the premises for outdoor seating, plus grease trap, excellent bathroom and kitchen amenities with liquor license for trading until 10:00pm also potentially available.

- Ground level retail/commercial premises now available for lease  $% \left( 1\right) =\left( 1\right) \left( 1\right) \left$
- Total area 172sqm (as per strata plan) with near new cafe fit out
- Internal 125sqm plus basement storage 18sqm and 2 car spaces
- Inspect by prior appointment