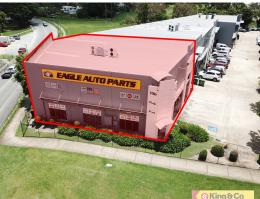

## **Brand New 5 Year Lease!**

King & Co Property Consultants are proud to present 1/100 Park Road to the market for sale.

Don't miss out on this fantastic opportunity to secure an incredibly versatile industrial investment with a brand new 5-year lease in place.

Features of the property include:

- 730m2 tilt panel industrial unit
- Unbeatable front of complex position
- High clearance warehouse with container height roller door
- 10 exclusive car parks
- Fantastic exposure onto busy Park Road