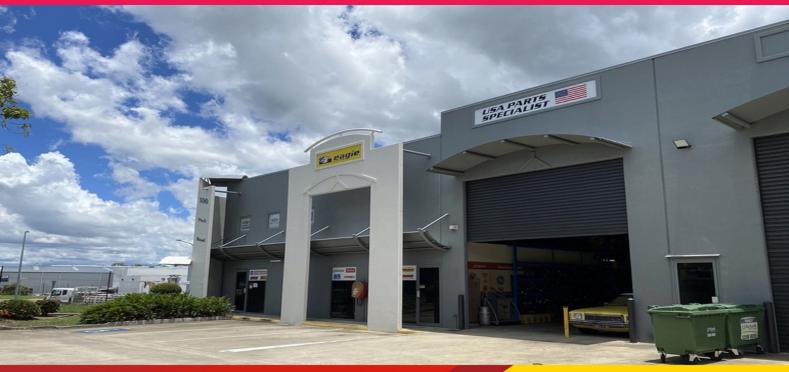

## **Brand New 5 Year Lease!**

King & Co Property Consultants are proud to present 1/100 Park Road to the market for sale.

Don't miss out on this fantastic opportunity to secure an incredibly versatile industrial investment with a brand new 5-year lease in place.

Features of the property include:

- 730m2 tilt panel industrial unit
- Unbeatable front of complex position
- High clearance warehouse with container height roller door
- 10 exclusive car parks
- Fantastic exposure onto busy Park Road