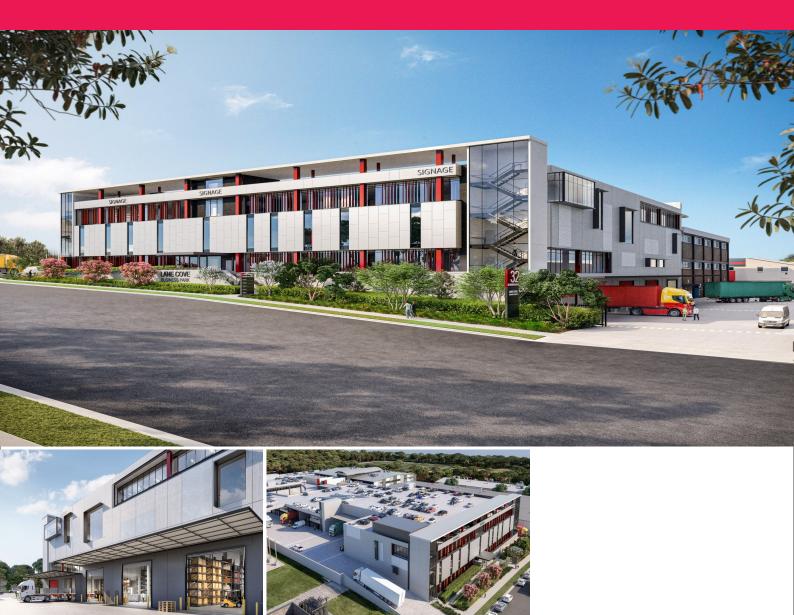

32 Sirius Road, Lane Cove NSW 2066

## State Of The Art Last Mile Warehouse & Office Facility

Sutton Anderson are pleased to present 32 Sirius Road, Lane Cove available to lease.

Set within Sydney's Lane Cove industrial estate, 32 Sirius Road offers an unrivaled state of the art facility. Located only 15 minutes from the CBD it provides unmatched connectivity with direct access to major roads like the M2 Motorway and Lane Cove Tunnel, ensuring ease of access across Sydney's Orbital Network.

11969sqm

Industrial

FOR LEASE Contact Agent

## Features include:

- \* Generous semi trailer access and loading
- \* Good lift access between floors
- \* 9 metre warehouse cle

**Hugh Anderson** 

**Brad Sutton** 

hugh@sutton and erson.com.au

brad@suttonanderson.com.au