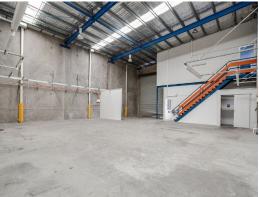

### 317sqm\* OFFICE/ WAREHOUSE

- 317sqm\* office/ warehouse in highly sought after Pinkenba
- 80sqm\* air conditioned office
- 237sqm\* high bay warehouse
- Professional glass entrance
- Reception/waiting area
- Board room, partitioned office & open plan area
- Great natural light throughout
- Electric container height roller door
- Internal toilet amenities with shower
- Kitchenette
- 3 phase power
- Container set down area
- Close proximity to the new \$177 million Cruise Ship Terminal (2.4km\*), Brisbane Airport (1km\*), coming Brisbane