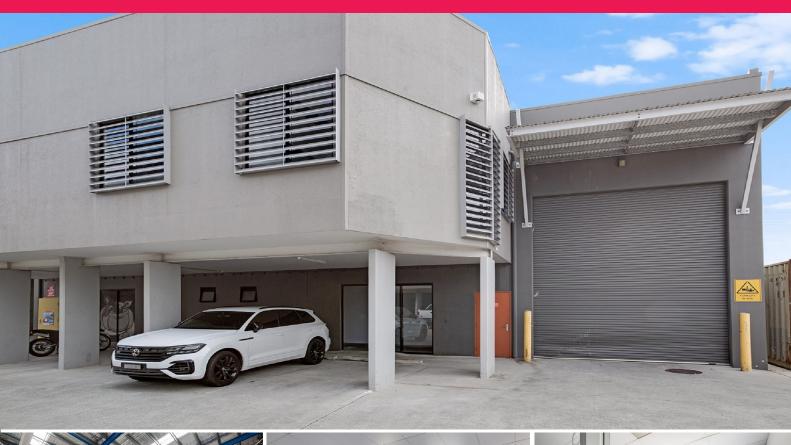

### 317sqm\* OFFICE/ WAREHOUSE

- 317sqm\* office/ warehouse in highly sought after Pinkenba
- 80sqm\* air conditioned office
- 237sqm\* high bay warehouse
- Professional glass entrance
- Reception/waiting area
- Board room, partitioned office & open plan area
- Great natural light throughout
- Electric container height roller door
- Internal toilet amenities with shower
- Kitchenette
- 3 phase power
- Container set down area
- Close proximity to the new \$177 million Cruise Ship Terminal (2.4km\*), Brisbane Airport (1km\*), coming Brisbane

Industrial

FOR LEASE

317sqm