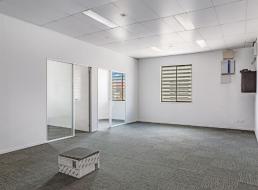

### 317sqm\* OFFICE/ WAREHOUSE

- 317sqm\* office/ warehouse in highly sought after Pinkenba
- 80sqm\* air conditioned office
- 237sqm\* high bay warehouse
- Professional glass entrance
- Reception/waiting area
- Board room, partitioned office & open plan area
- Great natural light throughout
- Electric container height roller door
- Internal toilet amenities with shower
- Kitchenette
- 3 phase power
- Container set down area
- Close proximity to the new \$177 million Cruise Ship Terminal (2.4km\*), Brisbane Airport (1km\*), coming Brisbane