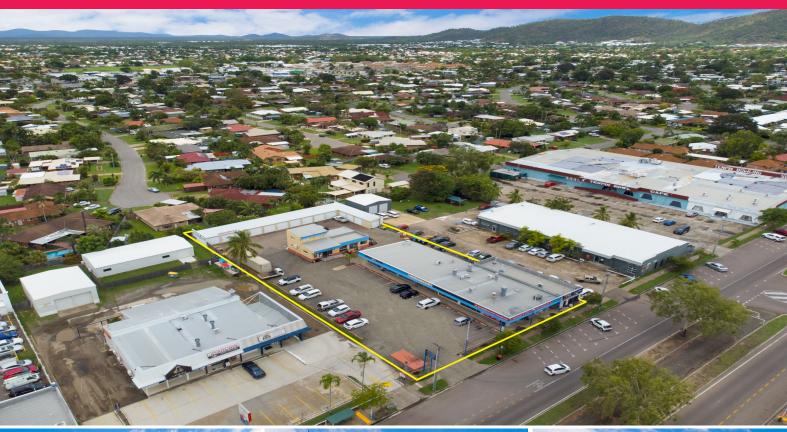

113 Bamford Lane, Kirwan QLD 4817

## Freestanding suburban retail shopping centre with attached storage units

113 Bamford Lane Kirwan is a fantastic opportunity to acquire a well-tenanted, freestanding retail centre with attached self-storage units. The property is located in Townsville's largest suburb which has a population of 21,423 people.

Features include:

? 575 sqm of retail space configured as 7 tenancies

? 14 self-storage units (fully tenanted)

? 26 on-site car parks

? Brand new roof on the main building

Townsville is the large

Retail FOR SALE \$2,100,000 835sqm