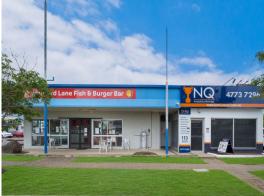

113 Bamford Lane, Kirwan QLD 4817

## Freestanding suburban retail shopping centre with attached storage units

113 Bamford Lane Kirwan is a fantastic opportunity to acquire a well-tenanted, freestanding retail centre with attached self-storage units. The property is located in Townsville's largest suburb which has a population of 21,423 people.

Features include:

? 575 sqm of retail space configured as 7 tenancies

? 14 self-storage units (fully tenanted)

? 26 on-site car parks

? Brand new roof on the main building

Townsville is the large

Retail FOR SALE \$2,100,000 835sqm