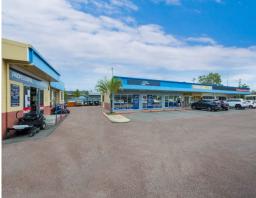

## Freestanding suburban retail shopping centre with attached storage units

113 Bamford Lane Kirwan is a fantastic opportunity to acquire a well-tenanted, freestanding retail centre with attached self-storage units. The property is located in Townsville's largest suburb which has a population of 21,423 people.

Features include:

? 575 sqm of retail space configured as 7 tenancies

? 14 self-storage units (fully tenanted)

? 26 on-site car parks

? Brand new roof on the main building

Townsville is the large

Retail FOR SALE \$2,100,000 835sqm