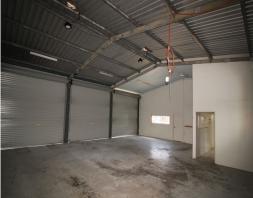

- ? Air conditioned office approximately 14sqm\* with built-in reception desk
- move-in ready
- ? Modern fit out with sliding door entrance
- ? Male/female toilets with shower amenities
- ? 3 x roller door bays 3.8 metres wide x 3.3 metres high
- ? 3 phase power
- ? 1 x wash bay with grease trap
- \*Approximately