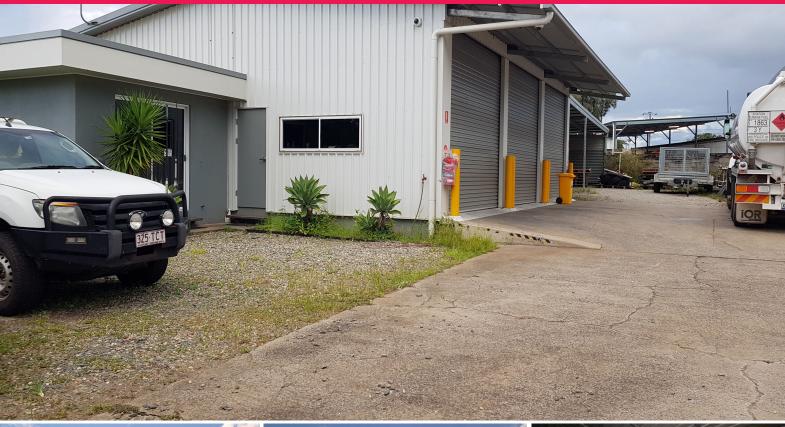

### **Industrial Shed With Secured Hardstand Yard**

Centrally located at Earlville behind Stockland Shopping Centre. Industrial workshop with awning 220sqm\*.

700sqm\* secure hardstand with a concrete yard with a sliding gate. Walking distance to Earlville Shopping Centre.

- ? Air conditioned office approximately 14sqm\* with built-in reception desk
- move-in ready
- ? Modern fit out with sliding door entrance
- ? Male/female toilets with shower amenities
- ? 3 x roller door bays 3.8 metres wide x 3.3 metres high
- ? 3 phase power
- ? 1 x wash bay with grease trap
- \*Approximately