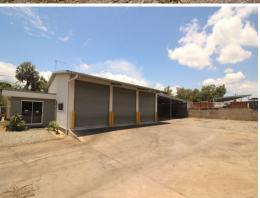

### **Industrial Shed With Secured Hardstand Yard**

Centrally located at Earlville behind Stockland Shopping Centre. Industrial workshop with awning 220sqm\*.

700sqm\* secure hardstand with a concrete yard with a sliding gate. Walking distance to Earlville Shopping Centre.

- ? Air conditioned office approximately 14sqm\* with built-in reception desk
- move-in ready
- ? Modern fit out with sliding door entrance
- ? Male/female toilets with shower amenities
- ? 3 x roller door bays 3.8 metres wide x 3.3 metres high
- ? 3 phase power
- ? 1 x wash bay with grease trap
- \*Approximately