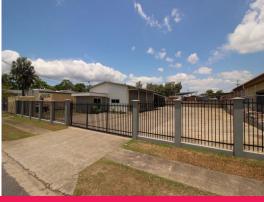

### **Industrial Shed With Secured Hardstand Yard**

Centrally located at Earlville behind Stockland Shopping Centre. Industrial workshop with awning 220sqm\*.

700sqm\* secure hardstand with a concrete yard with a sliding gate. Walking distance to Earlville Shopping Centre.