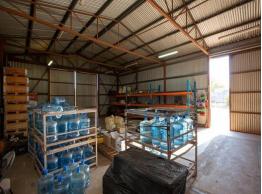

## Versatile property with workshop, office & accommodation

This 1800sqm property has been well planned with the layout maximizing the use of the available space. It has everything your business needs. Complete with workshop, undercover parking/carport, office and accommodation.

## Property features:

1800 sqm (approx.) industrial block

180 sqm (approx.) workshop including office with reception, separate managers office, lunch room and amenities

45 sqm (approx.) undercover parking