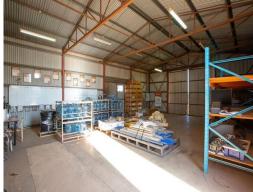

## Versatile property with workshop, office & accommodation

This 1800sqm property has been well planned with the layout maximizing the use of the available space. It has everything your business needs. Complete with workshop, undercover parking/carport, office and accommodation.

## Property features:

1800 sqm (approx.) industrial block

180 sqm (approx.) workshop including office with reception, separate managers office, lunch room and amenities

45 sqm (approx.) undercover parking