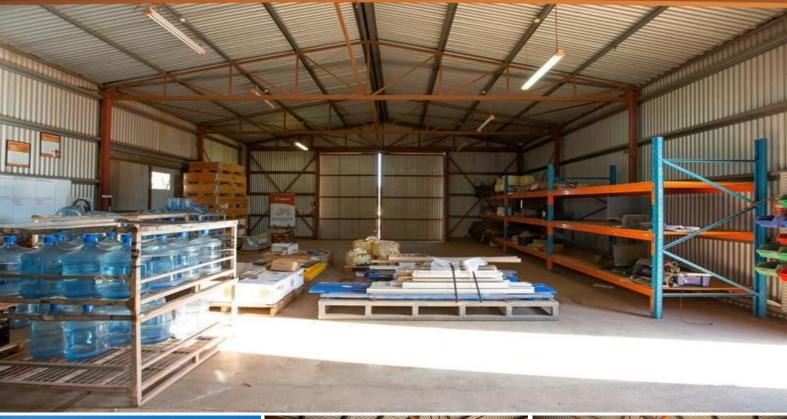

## Versatile property with workshop, office & accommodation

This 1800sqm property has been well planned with the layout maximizing the use of the available space. It has everything your business needs. Complete with workshop, undercover parking/carport, office and accommodation.

## Property features:

1800 sqm (approx.) industrial block

180 sqm (approx.) workshop including office with reception, separate managers office, lunch room and amenities

45 sqm (approx.) undercover parking