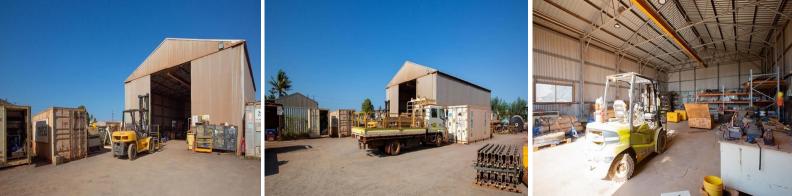

## Large yard, workshop and office

Located in the busy commercial and industrial hub of Wedgefield, this property is perfectly placed and offers a variety of options for your business needs, with a large 3466 sqm yard, workshop and site office all positioned on the edge of the property, allowing maximum use of the yard.

Property features:

3466 sqm (approx.) industrial block 250 sqm (approx.) high bay workshop, including toilet and shower 40 sqm (approx.) transportable office/crib room with 2 x carport Currently on a periodic lease, vacant possession is possible