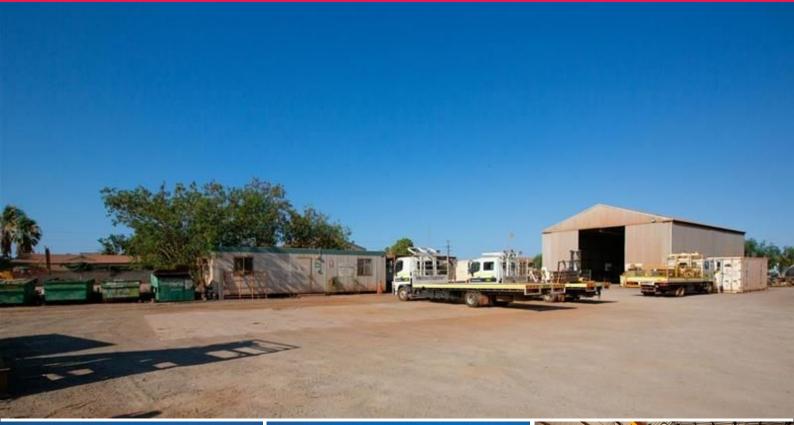

## Large yard, workshop and office

Located in the busy commercial and industrial hub of Wedgefield, this property is perfectly placed and offers a variety of options for your business needs, with a large 3466 sqm yard, workshop and site office all positioned on the edge of the property, allowing maximum use of the yard.

Property features:

3466 sqm (approx.) industrial block 250 sqm (approx.) high bay workshop, including toilet and shower 40 sqm (approx.) transportable office/crib room with 2 x carport Currently on a periodic lease, vacant possession is possible