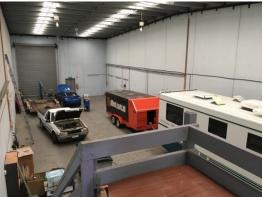

## 300 SQM\*FACTORY PLUS 500SQM\* LAND

Please use code 100138# when calling in.

VACANT POSSESSION FACTORY WITH RARE EXTRA HARDSTAND LAND

The total land area of 1000 sqm\*

Potential for duplicate factory build (STCA)

Prominent location with easy freeway access

Full height roller door access at front & amp; rear

Large office over two levels

On-site car parking

3 phase power

Hard stand land with full drainage

Terms: 10% deposit, balance 60/90 days