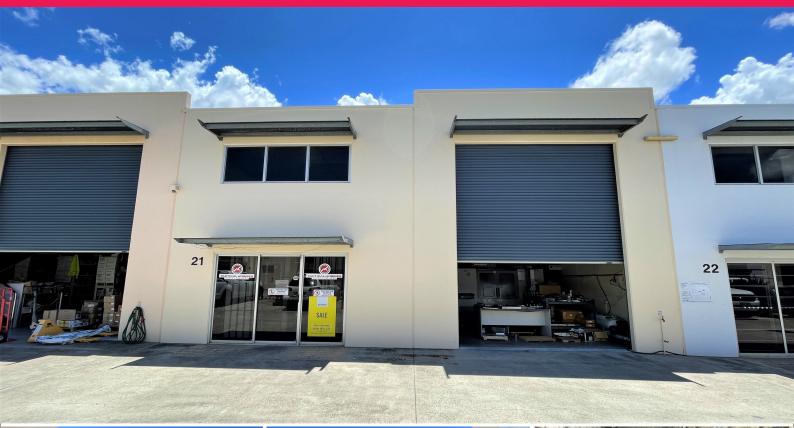

## 82m2\* Workshop / Warehouse Unit

\* 82m2\* concrete tilt panel construction clear span warehouse unit

- \* Currently tenanted on a short term lease
- \* Buy now "as a going concern" and don't pay GST on the sale price
- \* Perfect for an investor or owner occupier

\* Current tenant will stay longer if required or can vacate if you require the unit

\* Maximise your warehouse / storage area (no office or mezzanine in this unit)

- \* Roller door access with 6m\* internal clearance height in warehouse
- \* East facing position means no hot afternoon sun on the front of the unit
- \* Security grills with deadlocks and door bolts on front entry door
- \* 3 phase and single phase power points in the warehouse area