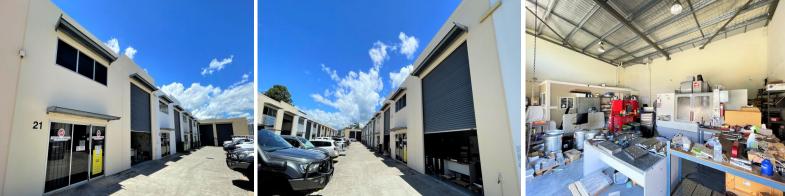

## 82m2\* Workshop / Warehouse Unit

\* 82m2\* concrete tilt panel construction clear span warehouse unit

- \* Currently tenanted on a short term lease
- \* Buy now "as a going concern" and don't pay GST on the sale price
- \* Perfect for an investor or owner occupier

\* Current tenant will stay longer if required or can vacate if you require the unit

\* Maximise your warehouse / storage area (no office or mezzanine in this unit)

- \* Roller door access with 6m\* internal clearance height in warehouse
- \* East facing position means no hot afternoon sun on the front of the unit
- \* Security grills with deadlocks and door bolts on front entry door
- \* 3 phase and single phase power points in the warehouse area