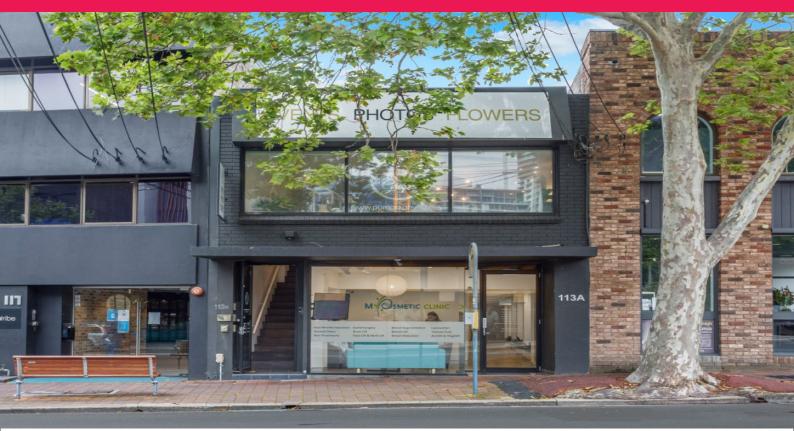

## 113a Willoughby Road, Crows Nest NSW 2065

## **Creative Office or Studio Next to Coles**

Fantastic creative office/studio in the heart of Crows Nest now available. Light, bright and with a functional open plan layout this opportunity is not to be missed. Conveniently located across the road from Coles and an easy 5 minute walk to St Leonards Station.

Property features include:

Opposite the new Coles Polished timber floors throughout Reverse cycle a/c Open plan, bright and spacious Sun drenched courtyard Private kitchenette & amenities Lock-up garage w intern Offices FOR LEASE