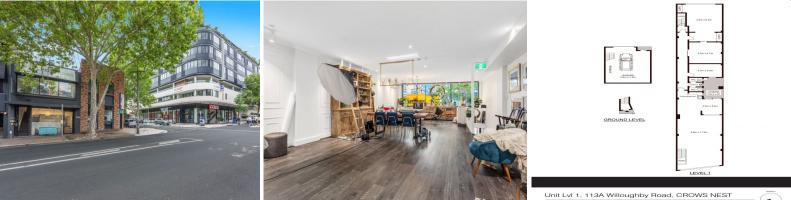

## 113a Willoughby Road, Crows Nest NSW 2065

## **Creative Office or Studio Next to Coles**

Fantastic creative office/studio in the heart of Crows Nest now available. Light, bright and with a functional open plan layout this opportunity is not to be missed. Conveniently located across the road from Coles and an easy 5 minute walk to St Leonards Station.

Property features include:

Opposite the new Coles Polished timber floors throughout Reverse cycle a/c Open plan, bright and spacious Sun drenched courtyard Private kitchenette & amenities Lock-up garage w intern Offices FOR LEASE

200sqm

**Todd Kingston** 

todd@suttonanderson.com.au