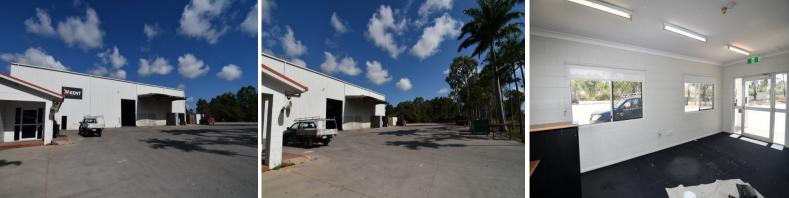

## 19 Mittagong Street, Stuart QLD 4811

## Frsstanding Stuart warehouse with extra high clearance

The site is improved with a modern, freestanding office and warehouse with a gross floor area of approximately 939 square metres. This includes 67 square metres of well-appointed air-conditioned offices and 872 square metres of clear span warehouse. The warehouse has extra high clearance of between 8.1 and 9.4 metres. The majority of the site is sealed with concrete hardstand with the balance being gravel road base.

Industrial FOR SALE

939sqm

Ray White. Commercial Townsville

Troy Townsend 0407213887 troy.townsend@raywhite.com