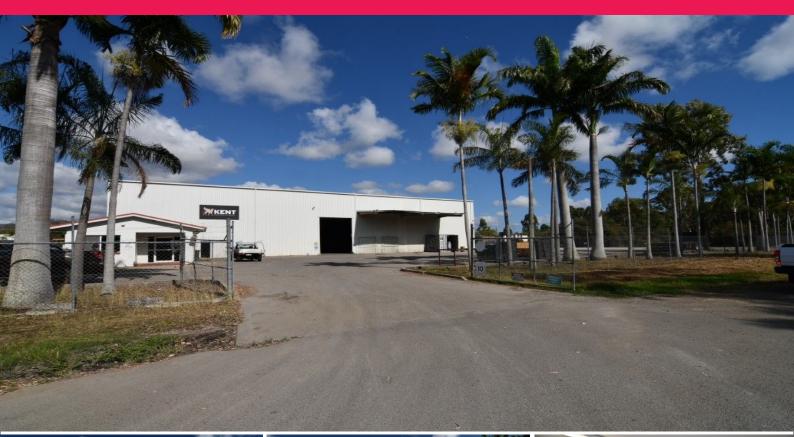

## 19 Mittagong Street, Stuart QLD 4811

## Frsstanding Stuart warehouse with extra high clearance

The site is improved with a modern, freestanding office and warehouse with a gross floor area of approximately 939 square metres. This includes 67 square metres of well-appointed air-conditioned offices and 872 square metres of clear span warehouse. The warehouse has extra high clearance of between 8.1 and 9.4 metres. The majority of the site is sealed with concrete hardstand with the balance being gravel road base.

Industrial FOR SALE

939sqm

Ray White. Commercial Townsville

Troy Townsend 0407213887 troy.townsend@raywhite.com