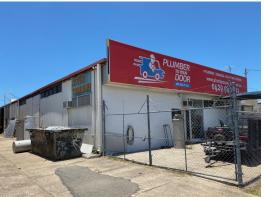

## 24 Punari Street, Currajong QLD 4812

## Versatile Currajong Workshop with offices and amenities

This centrally located 375 sqm office and workshop is available for lease from 28 January 2022.

Features include:

- 110 sqm air-conditioned offices
- 265 sqm clearspan workshop
- amenities including lunch room, shower, 2  $\boldsymbol{x}$  bathrooms and laundry
- 30 sqm mezzanine storage
- Great ventilation with large doors on both sides of the workshop