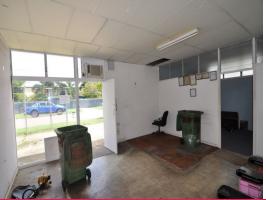

## Versatile Currajong Workshop with offices and amenities

This centrally located 375 sqm office and workshop is available for lease from 28 January 2022.

Features include:

- 110 sqm air-conditioned offices
- 265 sqm clearspan workshop
- amenities including lunch room, shower, 2  $\boldsymbol{x}$  bathrooms and laundry
- 30 sqm mezzanine storage
- Great ventilation with large doors on both sides of the workshop