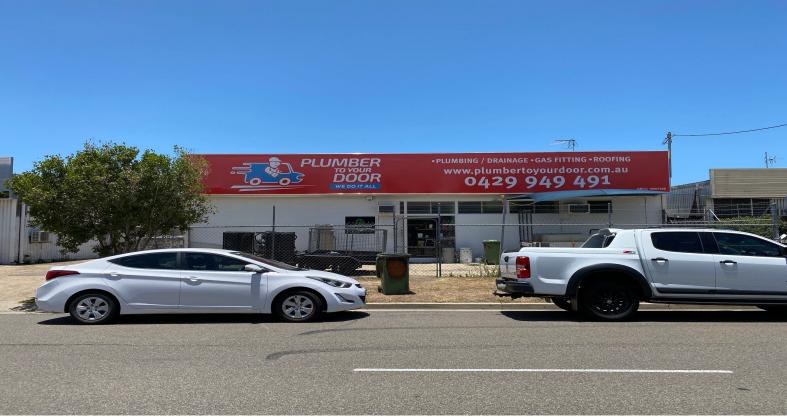

## 24 Punari Street, Currajong QLD 4812

## Versatile Currajong Workshop with offices and amenities

This centrally located 375 sqm office and workshop is available for lease from 28 January 2022.

Features include:

- 110 sqm air-conditioned offices
- 265 sqm clearspan workshop
- amenities including lunch room, shower, 2  $\boldsymbol{x}$  bathrooms and laundry
- 30 sqm mezzanine storage
- Great ventilation with large doors on both sides of the workshop

Competitive rental of \$80 per sqm + outgoings (\$2,500 per month + GST).

Industrial FOR LEASE

375sqm

Ray White. Commercial
Townsville

**Troy Townsend** 

0407213887

troy.townsend@raywhite.com

**Alex Nicolosi** 