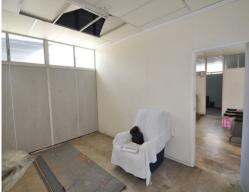

## Versatile Currajong Workshop with offices and amenities

This centrally located 375 sqm office and workshop is available for lease from 28 January 2022.

Features include:

- 110 sqm air-conditioned offices
- 265 sqm clearspan workshop
- amenities including lunch room, shower, 2  $\boldsymbol{x}$  bathrooms and laundry
- 30 sqm mezzanine storage
- Great ventilation with large doors on both sides of the workshop