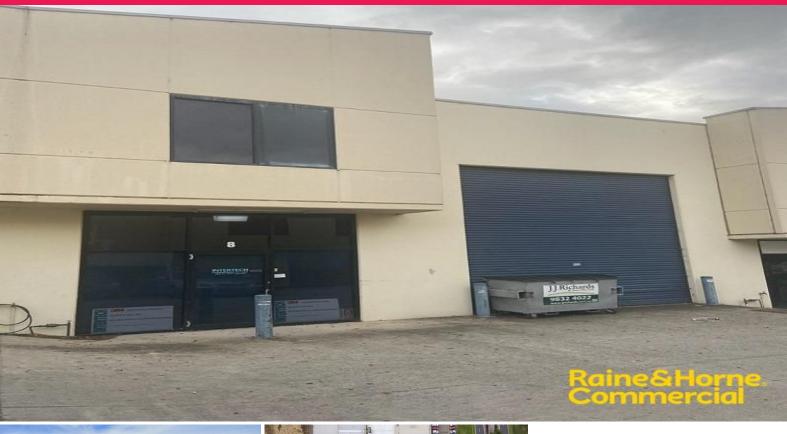

## **Modern Industrial Unit For Lease**

Located in Ingleburn's most prominent strata unit complex, this unit offers excellent exposure to Brooks Road. The unit has direct access to the M5 Motorway and is only 8km to the M5/M7 Interchange.

- ? Modern industrial unit of 172m?\*
- ? Well presented office space
- ? High clearance concrete panel construction
- ? Automatic container height shutter door
- ? Ground floor amenities and kitchenette
- ? Dual driveway access
- ? Secure complex with security gates and fencing
- ? Complex also features an on-site caf?