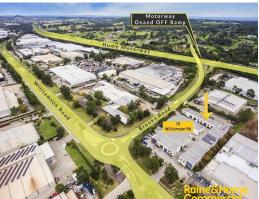

## **Modern Industrial Unit For Lease**

Located in Ingleburn's most prominent strata unit complex, this unit offers excellent exposure to Brooks Road. The unit has direct access to the M5 Motorway and is only 8km to the M5/M7 Interchange.