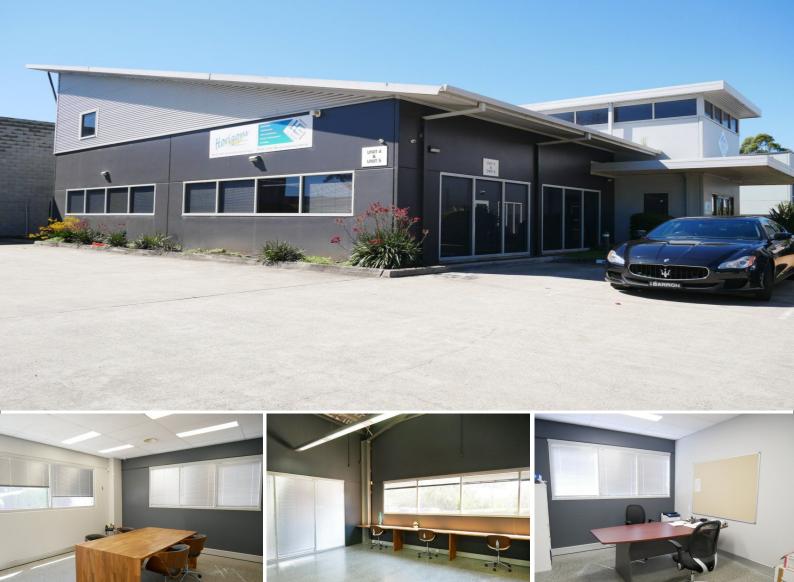

## LJ Hooker Commercial

Unit 5/5 Colony Close, Tuggerah NSW 2259

## WHAT AN AMAZING LOCATION! STYLE AND FLEXIBILITY!

This superb office has all of the creative comforts you could want, plus 6 secure and handy car spaces right at the front door!

This excellent 280m2 (approx.) office, quality fitout and great parking that the complex offers, guarantees long term benefits for your staff and clients and the location in Tuggerah Business Park, close to the M1 Sydney to Newcastle Motorway, Tuggerah Railway Station and Westfield Shopping Centre provides handy client and staff access.

DO NOT MISS OUT ON THIS ONE!! Modern building and fully renovated interior are bonuses!

All information contain

Offices

FOR LEASE

280sqm

Ty Blanch

L.R.E.Rob Bose

0421 645 961