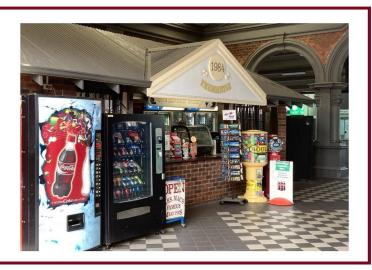

The Whistle Stop Kiosk Now For Sale

Prime Location: Fremantle Train Station

Rare Opportunity:
One of the first Kiosks in Perth

Easy to Run

, Fremantle WA 6160

## The Whistle Stop Kiosk - Fremantle Station - Authorised PTA Smartrider Cards

Phone enquiries - please quote property ID 27848.

Such a rare opportunity to purchase this kiosk in the prime Fremantle Train Station. The Whistle Stop is an ICON for Fremantle, established for nearly 100 years. It is one of the first kiosks ever in Perth.