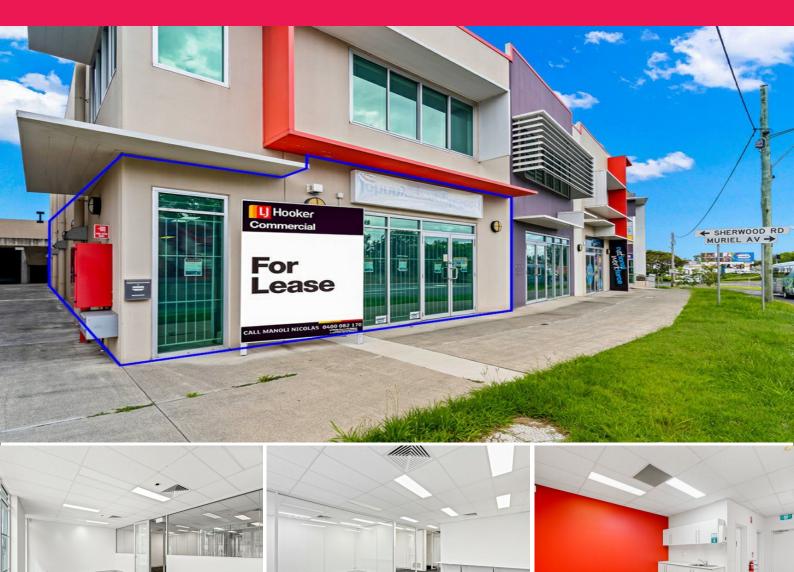

## Prime Ground Floor 180sqm. Invest/Occupy/Lease

\* LJH Commercial are pleased to present 5/1311 Ipswich Road Rocklea, to the market for immediate sale.

- \* 180 sqm vacant for lease. Fitted out for showroom/office. Can be split.
- \* Multiple suitable uses subject to council approval
- \* High quality A grade complex.

\* Fibre internet onsite, high density glass shop fronts, front and rear access.

- \* Car spaces exclusive onsite for vacancy.
- \* Unbeatable main road location with easy access and prime exposure.

## Showroom/Office/Consulting!

Offices FOR LEASE

Manoli Nicolas 0400 082 170 mnicolas@ljhbrisbane.com.au