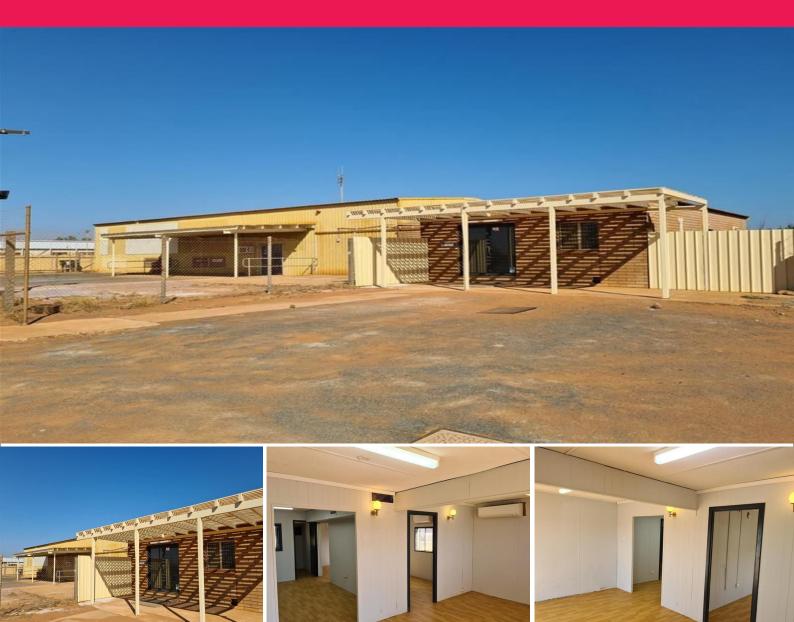

## Workshop and offices on Pardoo

This 1311 sqm property is on the corner of Pardoo and Cajarina Road with excellent road frontage, allowing great visibility and accessibility for your business. The property has been designed to maximise the corner block, with the office and workshop set to the rear of the block.

The property comprises of 100 sqm of office space, which has been recently renovated, including new flooring, air conditioners and painting. The 250 sqm workshop includes two additional, large air-conditioned offices, mezzanine, 3 phase power and plenty of shutters for ventilation.