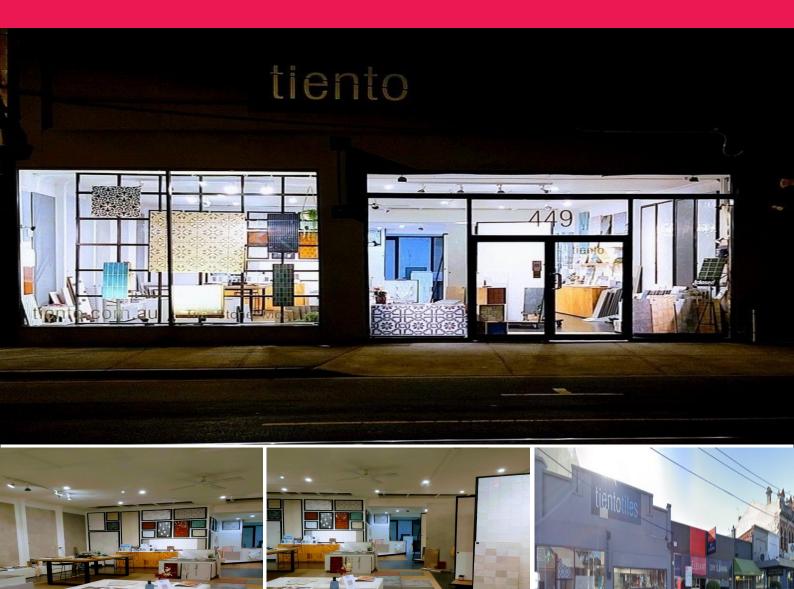

449-451 High Street, Prahran VIC 3181

## Double Fronted Boutique Commercial Premises of 286m2 (approx) on a single level

Double Fronted Boutique Commercial Premises of approx 180m2 on a single level. The premises boasts soaring ceilings with plenty of natural light and character.

Set amidst a variety of textile, interior designer, and rug showrooms, in one of Melbourne's Elite shopping strips.

Includes quiet office space, kitchenette, and ceiling cassette heating/cooling. Price on Application.

Available Now.

Note:- The additional 100m2 (approx) of rear warehouse floor space (high ceilings) backing onto Kent Lane  $\mbox{\it w}$ 

Retail FOR LEASE

284sqm