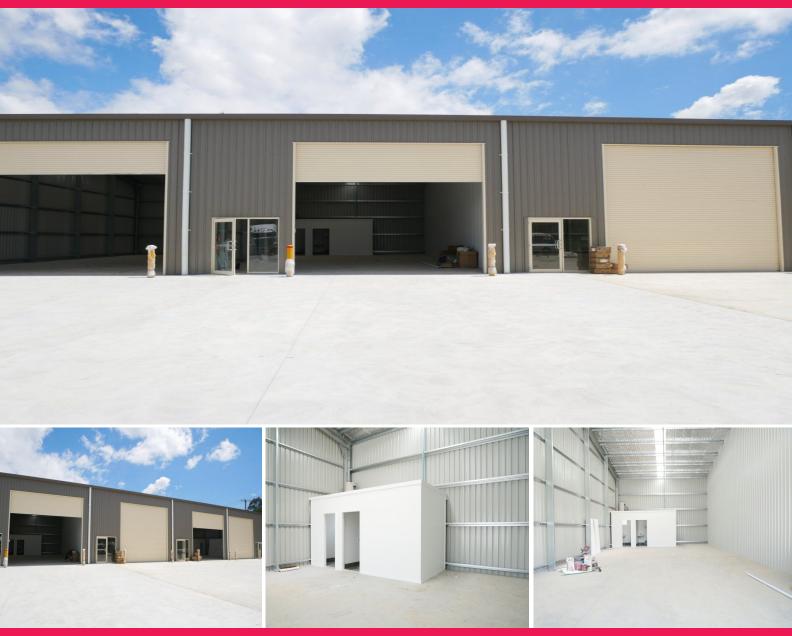

## **BRAND NEW, TAKE THE OPPORTUNITY**

This will not stay on the market long!

A brand-new industrial unit with huge exposure to constant traffic flow on both Wyee and Mandalong Road. Become part of a location with huge growth potential and allow your business to thrive. Not only is this industrial unit perfectly located, but it also comes with an amenities block and plenty of onsite parking to ensure you can cater to both staff and customers. Suitable for a range of businesses with high roller door access.

- Zoning IN2 Light Industrial
- Size 150sqm

This truly is a steal! Call now on 0434 177 114 to arrange an inspection.

Industrial

FOR LEASE

150sqm