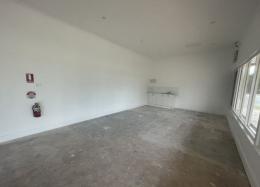

## 46sqm Retail Shop.

- \* Shop 4: 46sqm retail space \$1,800 per month plus GST.
- \* 15sqm (approx.) storage shed if required.
- \* Corner site with great street appeal.
- \* Air-conditioned and freshly painted.
- \* Glass frontage.
- \* Directly opposite new Woolworths site.
- \* Car parking at rear and ample street parking.
- \* Join current tenancies. Bakery, Hair Salon and Employment Agency.
- $^{\star}$  Contact Manoli Nicolas on 0400 082 170 or Tasmin Colquhoun on 0450 827 646 today.

AVAILABLE SPACE: 46 sqm PRICE: \$1,800 Per Month

Retail

FOR LEASE

46sqm