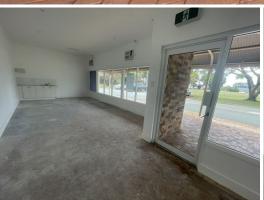

## 46sqm Retail Shop.

- \* Shop 4: 46sqm retail space \$1,800 per month plus GST.
- \* 15sqm (approx.) storage shed if required.
- \* Corner site with great street appeal.
- \* Air-conditioned and freshly painted.
- \* Glass frontage.
- \* Directly opposite new Woolworths site.
- \* Car parking at rear and ample street parking.
- \* Join current tenancies. Bakery, Hair Salon and Employment Agency.
- $^{\star}$  Contact Manoli Nicolas on 0400 082 170 or Tasmin Colquhoun on 0450 827 646 today.

AVAILABLE SPACE: 46 sqm PRICE: \$1,800 Per Month

Retail

FOR LEASE

46sqm