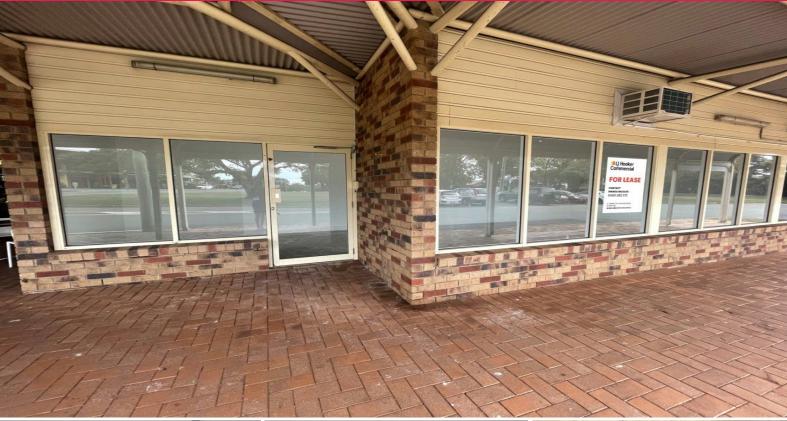

## 46sqm Retail Shop.

- \* Shop 4: 46sqm retail space \$1,800 per month plus GST.
- \* 15sqm (approx.) storage shed if required.
- \* Corner site with great street appeal.
- \* Air-conditioned and freshly painted.
- \* Glass frontage.
- \* Directly opposite new Woolworths site.
- \* Car parking at rear and ample street parking.
- \* Join current tenancies. Bakery, Hair Salon and Employment Agency.
- $^{\star}$  Contact Manoli Nicolas on 0400 082 170 or Tasmin Colquhoun on 0450 827 646 today.

AVAILABLE SPACE: 46 sqm PRICE: \$1,800 Per Month

Retail

FOR LEASE

46sqm