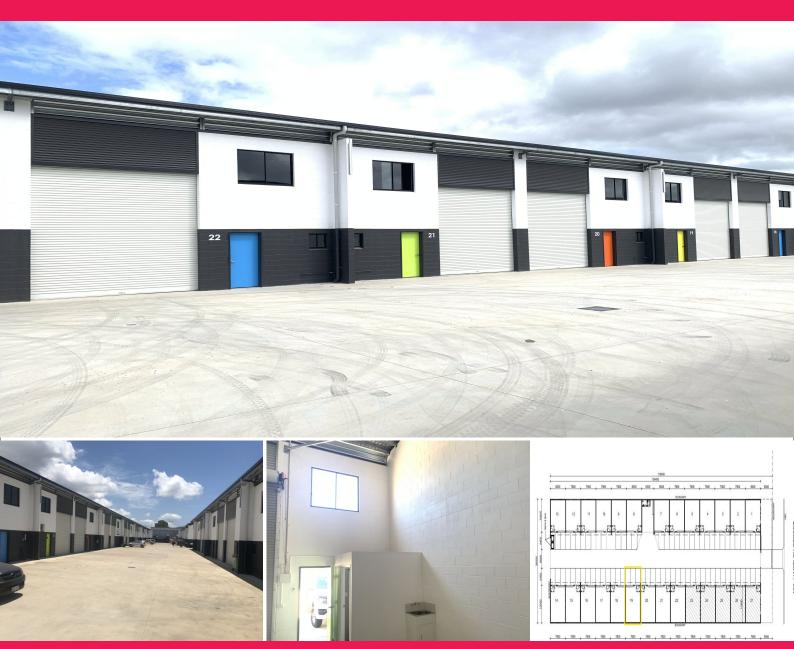

## Warehouse with Secured Hardstand - Close to Cairns CBD

- ? 93 sqm micro warehouse with high clearance
- ? Secured car parks allocated to tenancy
- ? Middle of the complex near the turn around bay
- ? 6.2-metre internal clearance
- ? 4-metre high automatic roller door access with entrance door
- ? Full bathroom toilet/shower/washbasin
- ? Laundry tub with hot water service
- ? Secured complex with phone access to gate system, don't have to worry about keys or remotes
- ? Minimum 2 year lease

Industrial

FOR LEASE

93sqm