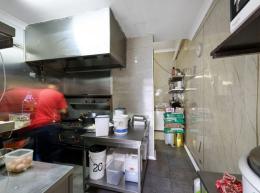

- Fitout and equipment included
- Mechanical ventilation & grease trap
- Large hot bar and seating area
- Existing kitchen with separate washing area
- Cool room and plenty of additional storage
- Toilet at rear
- Air conditioned
- Excellent exposure