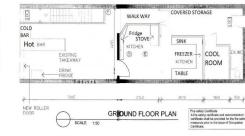

- Fitout and equipment included
- Mechanical ventilation & grease trap
- Large hot bar and seating area
- Existing kitchen with separate washing area
- Cool room and plenty of additional storage
- Toilet at rear
- Air conditioned
- Excellent exposure

Opposite to Central Station's Elizabeth Street entrance and close to Woolworths

Retail FOR LEASE

80sqm