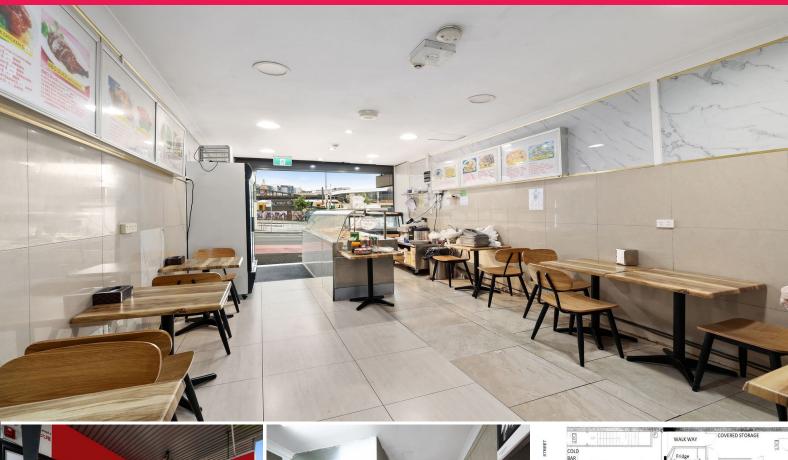

### Restaurant / Cafe / Take Away opposite Central Station

Gunning Real Estate is pleased to offer for lease this outstanding Restaurant / Cafe opportunity in the heart of Surry Hills.

Walk in & start operating!

- Fitout and equipment included
- Mechanical ventilation & grease trap
- Large hot bar and seating area
- Existing kitchen with separate washing area
- Cool room and plenty of additional storage
- Toilet at rear
- Air conditioned
- Excellent exposure

Opposite to Central Station's Elizabeth Street entrance and close to Woolworths

Retail FOR LEASE

80sqm