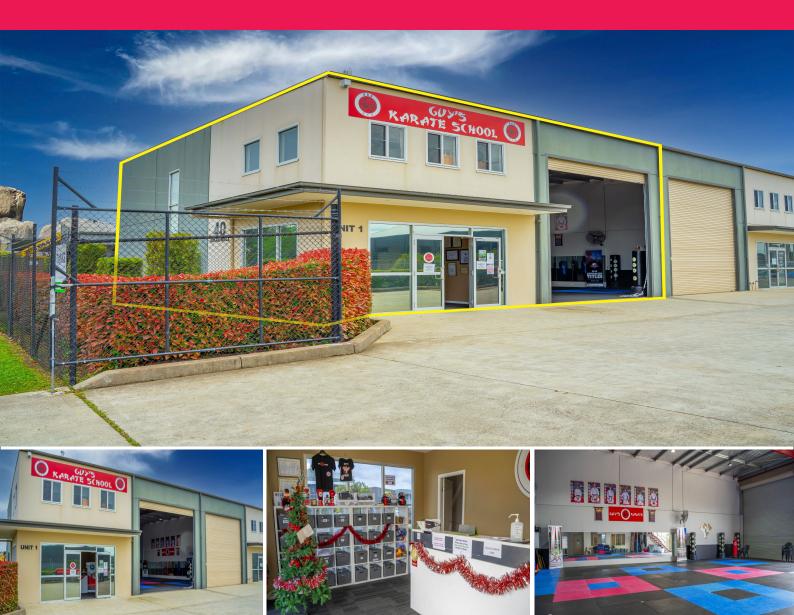

## 1/40 Bradmill Avenue, Rutherford NSW 2320

## **INVEST OR OCCUPY**

An outstanding warehouse unit conveniently located in Rutherford Industrial area in the burgeoning Maitland LGA.

- Versatile configuration totalling 309m?\* including air-conditioned reception and office (42m?\*) and mezzanine (28m?\*)

- Modern high clearance clearspan pre-cast construction

- A rare offering combining a highly sought after size in a small complex of only three (3) lots

- Currently returning \$35,420.00

Contact our Agent to ar

Industrial FOR SALE

309sqm