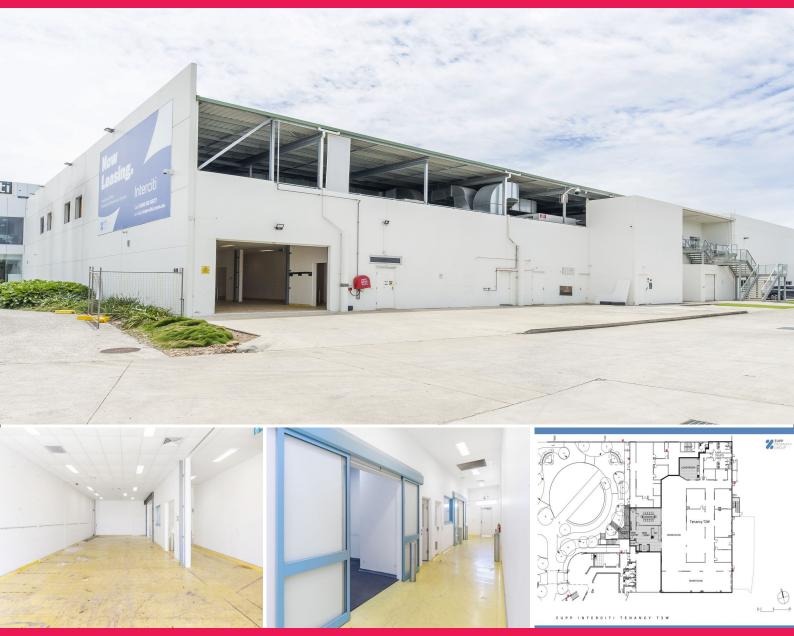

#### **A Rare Opportunity**

Technical and production warehouse with corporate appeal, located in an established business precinct. This iconic building offers great staff amenity, ample car parking, modern services and an ability to alter the premises to suit your business.

- \* Floor area of 998m2\*
- \* Low height technical, production or light assembly warehouse
- \* Concrete panel construction, air conditioned and fully compliant
- \* Direct access to and from the central landscaped courtyard
- \* Optical fibre internet and/or NBN available
- \* Ample allocated parking spaces
- \* Available now