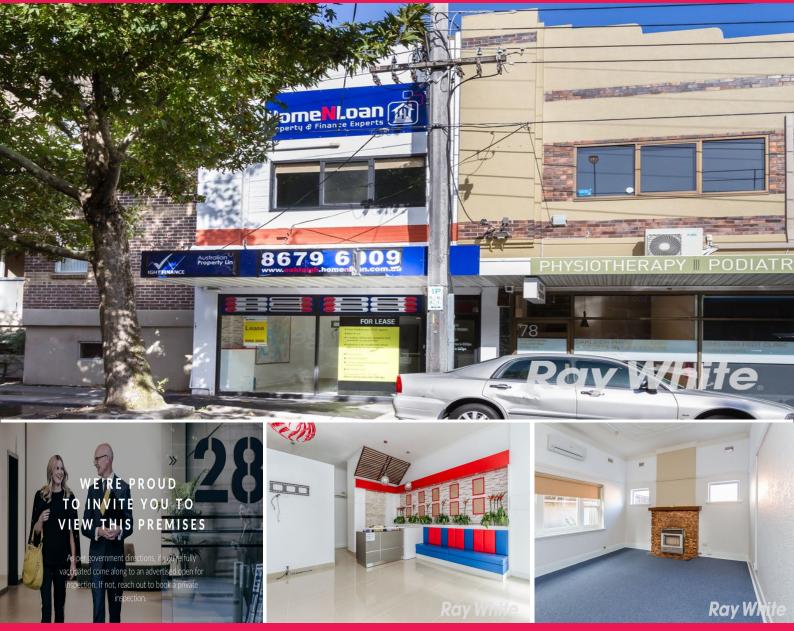

## Ray White.

80 Atherton Road, Oakleigh VIC 3166

## SUBSTANTIAL PRICE REDUCTION - THE HARD WORK DONE BY LANDLORD!

Ray White Commercial Oakleigh are pleased to offer this outstanding retail opportunity to lease 80 Atherton Road, Oakleigh!

This well positioned free standing retail/office premise has great access to Dandenong Road, Huntingdale Road and Warrigal road!

A stone's throw away is Oakleigh's main retail hub of restaurants, cafes and shopping precinct along with the train and bus station. May also be used as shop and Dwelling!

- ? Total building area | 170m2\*
- ? Recently renovated w

Retail

FOR LEASE

170sqm