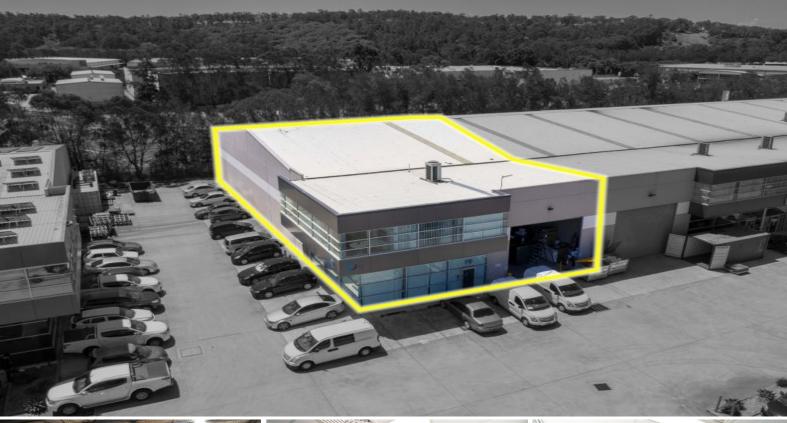

# FOR SALE | Superb Industrial Unit

The subject property is located on Aero Road, just off Lancaster Street within the heart of the Ingleburn Industrial precinct. Excellent access is provided both to the M5 and M7 Motorways via the Brooks Road on-ramp.

- ? Area totalling 926m?\*
- ? Full height concrete panel construction
- ? Oversized container height roller shutter door access
- ? 7.5 metre plus internal clearance
- ? Ground level reception/showroom area
- ? Well presented mezzanine office
- ? Amenities over both levels
- ? Excellent truck and container access
- ? Ample parking on-site