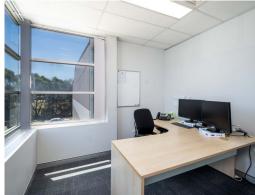

- ? Area totalling 926m?\*
- ? Full height concrete panel construction
- ? Oversized container height roller shutter door access
- ? 7.5 metre plus internal clearance
- ? Ground level reception/showroom area
- ? Well presented mezzanine office
- ? Amenities over both levels
- ? Excellent truck and container access
- ? Ample parking on-site