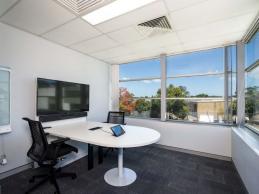

- ? Area totalling 926m?\*
- ? Full height concrete panel construction
- ? Oversized container height roller shutter door access
- ? 7.5 metre plus internal clearance
- ? Ground level reception/showroom area
- ? Well presented mezzanine office
- ? Amenities over both levels
- ? Excellent truck and container access
- ? Ample parking on-site