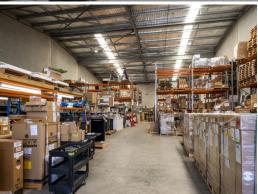

- ? Area totalling 926m?\*
- ? Full height concrete panel construction
- ? Oversized container height roller shutter door access
- ? 7.5 metre plus internal clearance
- ? Ground level reception/showroom area
- ? Well presented mezzanine office
- ? Amenities over both levels
- ? Excellent truck and container access
- ? Ample parking on-site